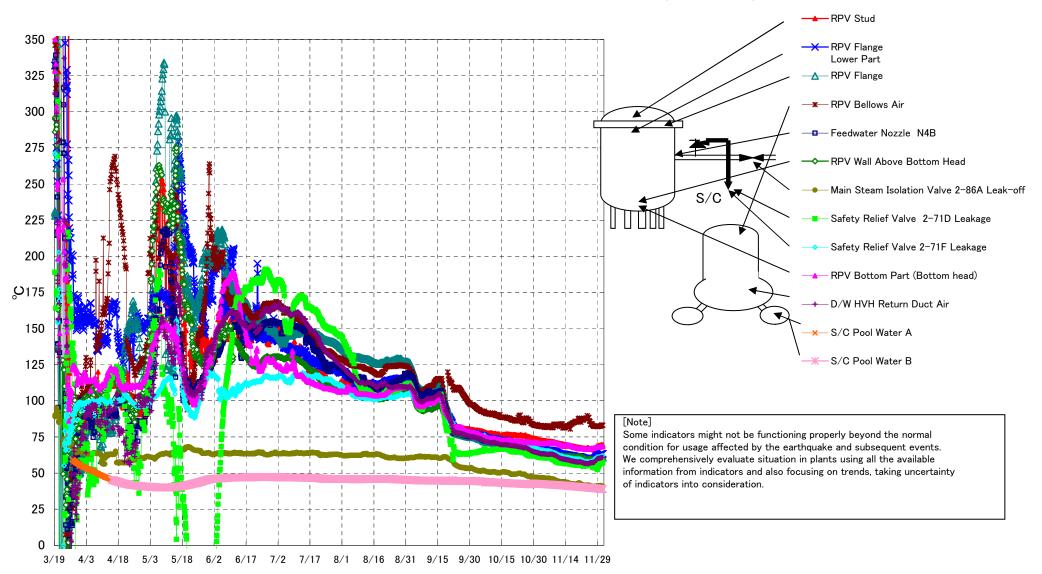

## Fukushima Daiichi Nuclear Power Station Unit3 Parameters of Temperature (Typical Points)

## Note

Some indicators might not be functioning properly beyond the normal condition for usage affected by the earthquake and subsequent events. We comprehensively evaluate situation in plants using all the available information from indicators and also focusing on trends, taking uncertainty of indicators into consideration.