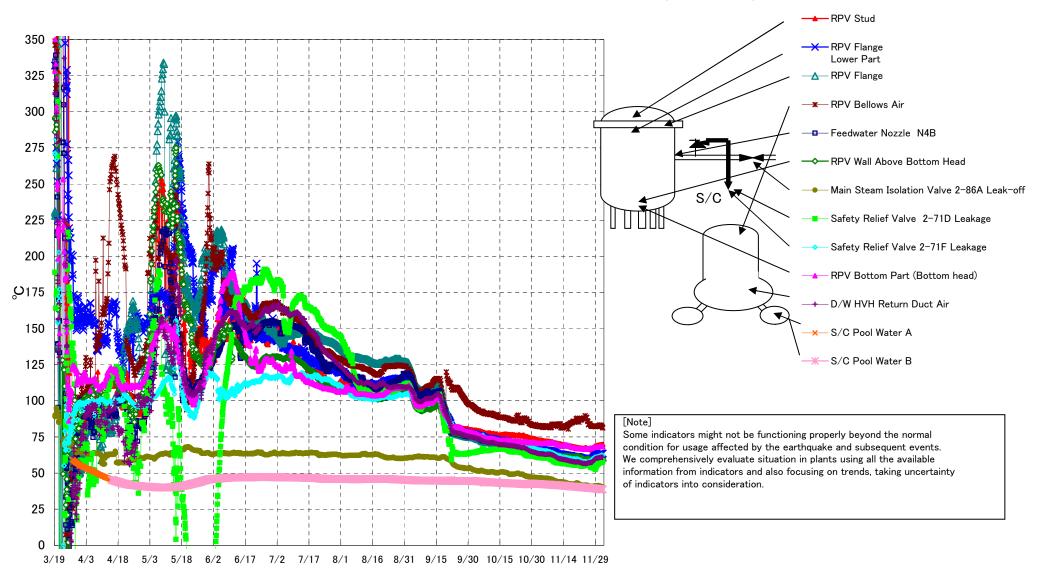

## Fukushima Daiichi Nuclear Power Station Unit3 Parameters of Temperature (Typical Points)

## Fukushima Daiichi Nuclear Power Station Unit3 Parameters of Temperature

## Note

Some indicators might not be functioning properly beyond the normal condition for usage affected by the earthquake and subsequent events. We comprehensively evaluate situation in plants using all the available information from indicators and also focusing on trends, taking uncertainty of indicators into consideration.