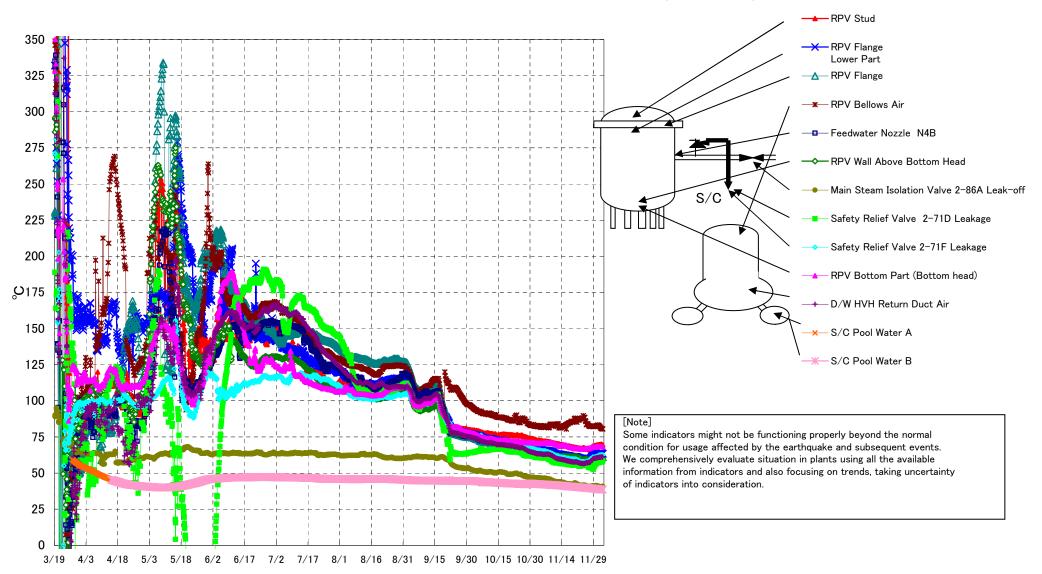

## Fukushima Daiichi Nuclear Power Station Unit3 Parameters of Temperature (Typical Points)

## Note

Some indicators might not be functioning properly beyond the normal condition for usage affected by the earthquake and subsequent events. We comprehensively evaluate situation in plants using all the available information from indicators and also focusing on trends, taking uncertainty of indicators into consideration.