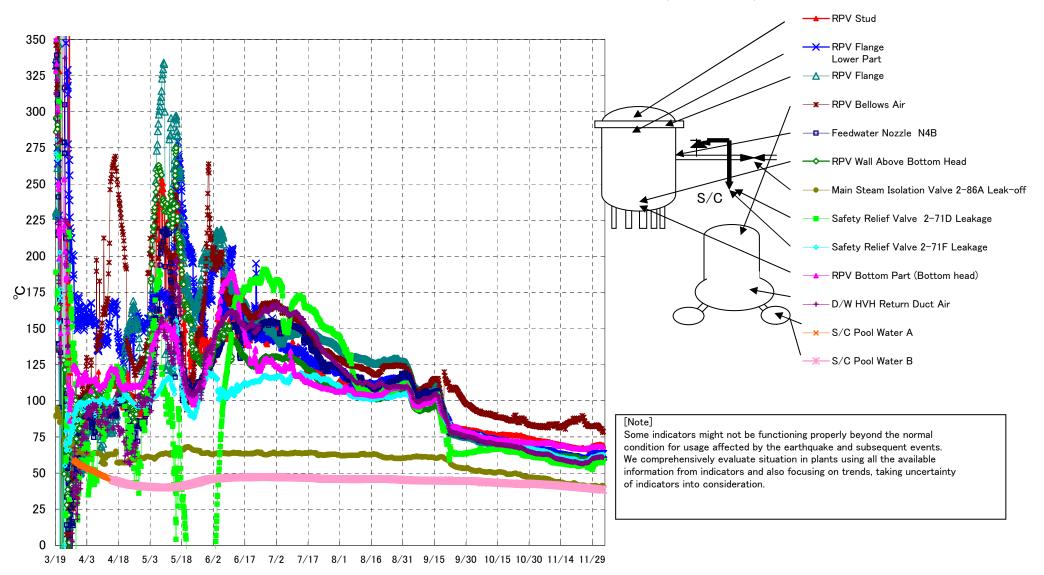

## Fukushima Daiichi Nuclear Power Station Unit3 Parameters of Temperature (Typical Points)

## Note

Some indicators might not be functioning properly beyond the normal condition for usage affected by the earthquake and subsequent events. We comprehensively evaluate situation in plants using all the available information from indicators and also focusing on trends, taking uncertainty of indicators into consideration.

| Date        | Feedwater<br>Nozzle N4B | RPV Wall<br>Above Bottom<br>Head | RPV Flange | RPV Bottom Part<br>(Bottom head) | RPV Stud | RPV Flange<br>Lower Part | Safety Relief Valve<br>2-71D Leakage | Safety Relief Valve<br>2-71F Leakage | Main Steam<br>Isolation Valve<br>2-86A Leak-off | D/W HVH Return<br>Duct Air | RPV Bellows Air | S/C Pool<br>Water A | S/C Pool<br>Water B | note |
|-------------|-------------------------|----------------------------------|------------|----------------------------------|----------|--------------------------|--------------------------------------|--------------------------------------|-------------------------------------------------|----------------------------|-----------------|---------------------|---------------------|------|
| 11/28 5:00  | 58.5                    | 58.7                             | 58.6       | 67.8                             | 67.7     | 61.0                     | 55.1                                 | 59.1                                 | 40.8                                            | 58.9                       | 82.6            | 39.2                | 39.4                |      |
| 11/28 11:00 | 58.9                    | 59.0                             | 59.1       | 68.1                             | 68.4     | 61.6                     | 53.4                                 | 59.9                                 | 40.9                                            | 59.3                       | 82.5            | 39.2                | 39.3                |      |
| 11/28 17:00 | 59.0                    | 59.2                             | 59.5       | 68.2                             | 68.7     | 61.8                     | 53.3                                 | 61.0                                 | 41.2                                            | 59.7                       | 82.4            | 39.1                | 39.3                |      |
| 11/28 23:00 | 59.0                    | 59.3                             | 59.6       | 68.0                             | 68.6     | 61.8                     | 52.4                                 | 61.0                                 | 41.1                                            | 60.0                       | 82.1            | 39.1                | 39.2                |      |
| 11/29 5:00  | 59.2                    | 59.3                             | 59.6       | 68.0                             | 68.8     | 62.0                     | 53.7                                 | 60.5                                 | 41.1                                            | 60.1                       | 82.2            | 39.1                | 39.2                |      |
| 11/29 11:00 | 59.4                    | 59.5                             | 59.9       | 67.9                             | 68.9     | 62.3                     | 54.7                                 | 60.1                                 | 41.1                                            | 60.1                       | 82.5            | 39.0                | 39.2                |      |
| 11/29 17:00 | 59.7                    | 59.8                             | 60.2       | 67.9                             | 69.0     | 62.6                     | 55.1                                 | 61.1                                 | 41.2                                            | 60.3                       | 82.3            | 39.0                | 39.1                |      |
| 11/29 23:00 | 59.7                    | 59.7                             | 60.3       | 67.9                             | 69.0     | 62.6                     | 55.9                                 | 61.1                                 | 41.2                                            | 60.3                       | 82.5            | 39.0                | 39.1                |      |
| 11/30 5:00  | 59.9                    | 59.8                             | 60.4       | 68.0                             | 69.1     | 62.8                     | 56.1                                 | 61.2                                 | 41.3                                            | 60.5                       | 82.4            | 38.9                | 39.0                |      |
| 11/30 11:00 | 60.1                    | 59.9                             | 60.6       | 68.2                             | 69.2     | 62.9                     | 56.5                                 | 61.4                                 | 41.3                                            | 60.5                       | 82.5            | 38.9                | 39.0                |      |
| 11/30 17:00 | 60.2                    | 60.0                             | 60.8       | 68.3                             | 69.5     | 63.1                     | 57.2                                 | 61.6                                 | 41.3                                            | 60.7                       | 82.8            | 38.9                | 39.0                |      |
| 11/30 23:00 | 60.2                    | 59.9                             | 60.8       | 68.5                             | 69.4     | 63.1                     | 57.4                                 | 61.6                                 | 41.1                                            | 60.7                       | 83.3            | 38.8                | 38.9                |      |
| 12/1 5:00   | 60.2                    | 59.9                             | 60.8       | 68.5                             | 69.5     | 63.2                     | 56.9                                 | 61.8                                 | 41.0                                            | 60.8                       | 83.1            | 38.8                | 38.9                |      |
| 12/1 11:00  | 60.1                    | 59.8                             | 60.7       | 68.5                             | 69.5     | 63.3                     | 57.3                                 | 62.0                                 | 40.8                                            | 60.8                       | 83.1            | 38.7                | 38.9                |      |
| 12/1 17:00  | 60.1                    | 60.0                             | 60.8       | 68.5                             | 69.7     | 63.4                     | 57.4                                 | 62.1                                 | 40.7                                            | 60.9                       | 82.7            | 38.7                | 38.8                |      |
| 12/1 23:00  | 60.0                    | 60.0                             | 60.8       | 68.5                             | 69.7     | 63.5                     | 57.3                                 | 62.5                                 | 40.6                                            | 61.0                       | 82.4            | 38.7                | 38.8                |      |
| 12/2 5:00   | 60.1                    | 59.8                             | 60.6       | 68.3                             | 69.6     | 63.4                     | 57.5                                 | 62.1                                 | 40.5                                            | 60.8                       | 81.8            | 38.6                | 38.7                |      |
| 12/2 11:00  | 60.0                    | 59.9                             | 60.8       | 68.3                             | 69.9     | 63.6                     | 57.9                                 | 62.2                                 | 40.4                                            | 61.0                       | 81.2            | 38.6                | 38.7                |      |
| 12/2 17:00  | 60.2                    | 60.1                             | 61.1       | 68.3                             | 69.9     | 63.7                     | 58.0                                 | 62.7                                 | 40.4                                            | 61.2                       | 80.8            | 38.5                | 38.7                |      |
| 12/2 23:00  | 60.3                    | 59.9                             | 60.9       | 68.2                             | 69.8     | 63.6                     | 57.5                                 | 62.4                                 | 40.6                                            | 61.1                       | 80.6            | 38.5                | 38.6                |      |
| 12/3 5:00   | 60.3                    | 60.1                             | 60.9       | 68.2                             | 69.6     | 63.5                     | 57.9                                 | 62.2                                 | 40.6                                            | 61.1                       | 80.5            | 38.5                | 38.6                |      |
| 12/3 11:00  | 60.3                    | 60.0                             | 60.9       | 68.1                             | 69.5     | 63.4                     | 58.2                                 | 62.7                                 | 40.9                                            | 61.0                       | 80.5            | 38.4                | 38.5                |      |
| 12/3 17:00  | 60.4                    | 60.0                             | 60.9       | 68.0                             | 69.1     | 63.1                     | 57.1                                 | 62.1                                 | 41.4                                            | 60.9                       | 79.3            | 38.4                | 38.5                | ·    |
| 12/3 23:00  | 60.7                    | 59.7                             | 61.1       | 68.1                             | 69.4     | 63.2                     | 58.4                                 | 62.3                                 | 41.2                                            | 61.0                       | 78.1            | 38.3                | 38.5                |      |
| 12/4 5:00   | 60.9                    | 60.0                             | 61.1       | 68.0                             | 69.3     | 63.2                     | 58.8                                 | 62.9                                 | 41.2                                            | 60.9                       | 78.7            | 38.3                | 38.4                | ·    |