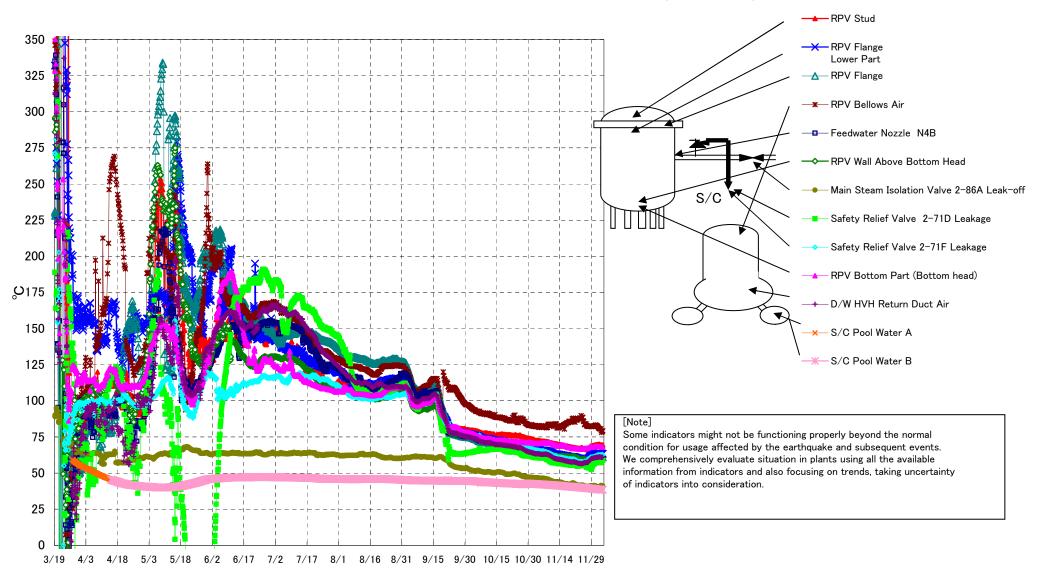

## Fukushima Daiichi Nuclear Power Station Unit3 Parameters of Temperature (Typical Points)

## Fukushima Daiichi Nuclear Power Station Unit3 Parameters of Temperature

## Note

Some indicators might not be functioning properly beyond the normal condition for usage affected by the earthquake and subsequent events. We comprehensively evaluate situation in plants using all the available information from indicators and also focusing on trends, taking uncertainty of indicators into consideration.