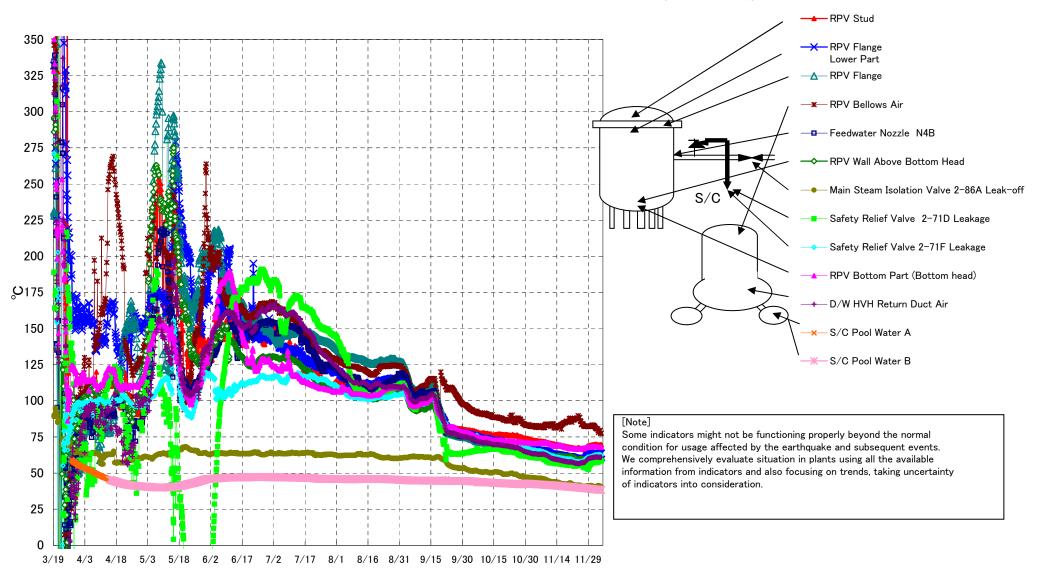

## Fukushima Daiichi Nuclear Power Station Unit3 Parameters of Temperature (Typical Points)

## Fukushima Daiichi Nuclear Power Station Unit3 Parameters of Temperature

## Note

Some indicators might not be functioning properly beyond the normal condition for usage affected by the earthquake and subsequent events. We comprehensively evaluate situation in plants using all the available information from indicators and also focusing on trends, taking uncertainty of indicators into consideration.