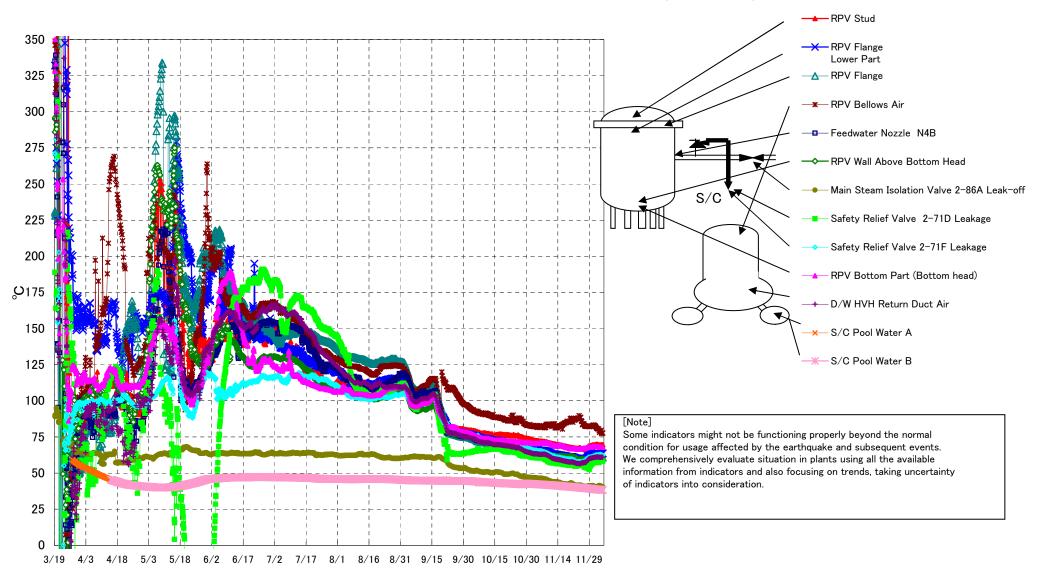

## Fukushima Daiichi Nuclear Power Station Unit3 Parameters of Temperature (Typical Points)

## Note

Some indicators might not be functioning properly beyond the normal condition for usage affected by the earthquake and subsequent events. We comprehensively evaluate situation in plants using all the available information from indicators and also focusing on trends, taking uncertainty of indicators into consideration.