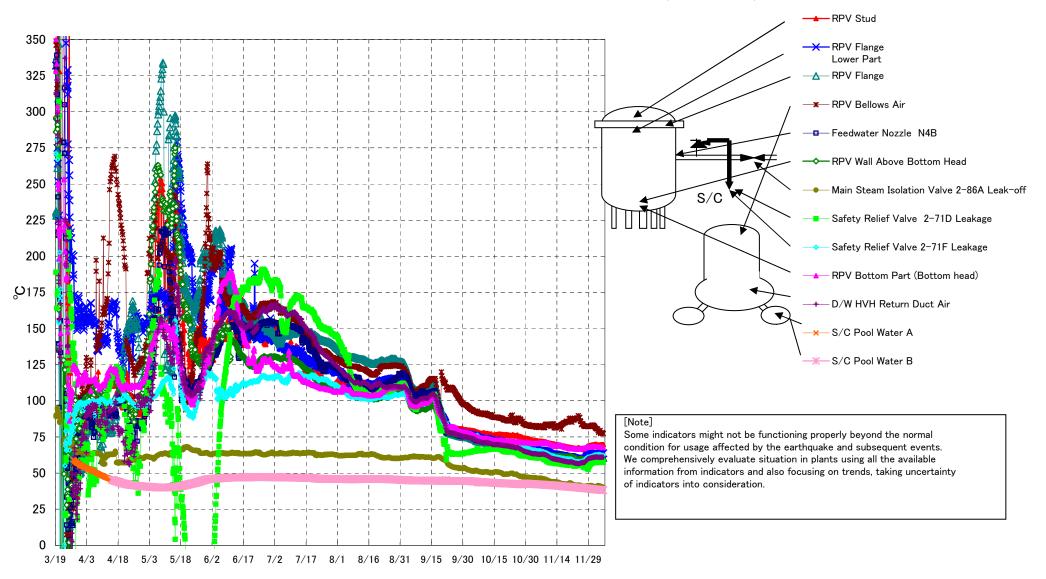

Fukushima Daiichi Nuclear Power Station Unit3 Parameters of Temperature (Typical Points)

## Fukushima Daiichi Nuclear Power Station Unit3 Parameters of Temperature

[Note] Some indicators might not be functioning properly beyond the normal condition for usage affected by the earthquake and subsequent events. We comprehensively evaluate situation in plants using all the available information from indicators and also focusing on trends, taking uncertainty of indicators into consideration.

| Date        | Feedwater<br>Nozzle N4B | RPV Wall<br>Above Bottom<br>Head | RPV Flange | RPV Bottom Part<br>(Bottom head) | RPV Stud | RPV Flange<br>Lower Part | Safety Relief Valve<br>2-71D Leakage | Safety Relief Valve<br>2-71F Leakage | Main Steam<br>Isolation Valve<br>2-86A Leak-off | D/W HVH Return<br>Duct Air | RPV Bellows Air | S/C Pool<br>Water A | S/C Pool<br>Water B | note |
|-------------|-------------------------|----------------------------------|------------|----------------------------------|----------|--------------------------|--------------------------------------|--------------------------------------|-------------------------------------------------|----------------------------|-----------------|---------------------|---------------------|------|
| 11/30 5:00  | 59.9                    | 59.8                             | 60.4       | 68.0                             | 69.1     | 62.8                     | 56.1                                 | 61.2                                 | 41.3                                            | 60.5                       | 82.4            | 38.9                | 39.0                |      |
| 11/30 11:00 | 60.1                    | 59.9                             | 60.6       | 68.2                             | 69.2     | 62.9                     | 56.5                                 | 61.4                                 | 41.3                                            | 60.5                       | 82.5            | 38.9                | 39.0                |      |
| 11/30 17:00 | 60.2                    | 60.0                             | 60.8       | 68.3                             | 69.5     | 63.1                     | 57.2                                 | 61.6                                 | 41.3                                            | 60.7                       | 82.8            | 38.9                | 39.0                |      |
| 11/30 23:00 | 60.2                    | 59.9                             | 60.8       | 68.5                             | 69.4     | 63.1                     | 57.4                                 | 61.6                                 | 41.1                                            | 60.7                       | 83.3            | 38.8                | 38.9                |      |
| 12/1 5:00   | 60.2                    | 59.9                             | 60.8       | 68.5                             | 69.5     | 63.2                     | 56.9                                 | 61.8                                 | 41.0                                            | 60.8                       | 83.1            | 38.8                | 38.9                |      |
| 12/1 11:00  | 60.1                    | 59.8                             | 60.7       | 68.5                             | 69.5     | 63.3                     | 57.3                                 | 62.0                                 | 40.8                                            | 60.8                       | 83.1            | 38.7                | 38.9                |      |
| 12/1 17:00  | 60.1                    | 60.0                             | 60.8       | 68.5                             | 69.7     | 63.4                     | 57.4                                 | 62.1                                 | 40.7                                            | 60.9                       | 82.7            | 38.7                | 38.8                |      |
| 12/1 23:00  | 60.0                    | 60.0                             | 60.8       | 68.5                             | 69.7     | 63.5                     | 57.3                                 | 62.5                                 | 40.6                                            | 61.0                       | 82.4            | 38.7                | 38.8                |      |
| 12/2 5:00   | 60.1                    | 59.8                             | 60.6       | 68.3                             | 69.6     | 63.4                     | 57.5                                 | 62.1                                 | 40.5                                            | 60.8                       | 81.8            | 38.6                | 38.7                |      |
| 12/2 11:00  | 60.0                    | 59.9                             | 60.8       | 68.3                             | 69.9     | 63.6                     | 57.9                                 | 62.2                                 | 40.4                                            | 61.0                       | 81.2            | 38.6                | 38.7                |      |
| 12/2 17:00  | 60.2                    | 60.1                             | 61.1       | 68.3                             | 69.9     | 63.7                     | 58.0                                 | 62.7                                 | 40.4                                            | 61.2                       | 80.8            | 38.5                | 38.7                |      |
| 12/2 23:00  | 60.3                    | 59.9                             | 60.9       | 68.2                             | 69.8     | 63.6                     | 57.5                                 | 62.4                                 | 40.6                                            | 61.1                       | 80.6            | 38.5                | 38.6                |      |
| 12/3 5:00   | 60.3                    | 60.1                             | 60.9       | 68.2                             | 69.6     | 63.5                     | 57.9                                 | 62.2                                 | 40.6                                            | 61.1                       | 80.5            | 38.5                | 38.6                |      |
| 12/3 11:00  | 60.3                    | 60.0                             | 60.9       | 68.1                             | 69.5     | 63.4                     | 58.2                                 | 62.7                                 | 40.9                                            | 61.0                       | 80.5            | 38.4                | 38.5                |      |
| 12/3 17:00  | 60.4                    | 60.0                             | 60.9       | 68.0                             | 69.1     | 63.1                     | 57.1                                 | 62.1                                 | 41.4                                            | 60.9                       | 79.3            | 38.4                | 38.5                |      |
| 12/3 23:00  | 60.7                    | 59.7                             | 61.1       | 68.1                             | 69.4     | 63.2                     | 58.4                                 | 62.3                                 | 41.2                                            | 61.0                       | 78.1            | 38.3                | 38.5                |      |
| 12/4 5:00   | 60.9                    | 60.0                             | 61.1       | 68.0                             | 69.3     | 63.2                     | 58.8                                 | 62.9                                 | 41.2                                            | 60.9                       | 78.7            | 38.3                | 38.4                |      |
| 12/4 11:00  | 60.7                    | 59.7                             | 60.9       | 67.9                             | 69.5     | 63.4                     | 58.8                                 | 62.6                                 | 41.1                                            | 60.9                       | 79.2            | 38.3                | 38.4                |      |
| 12/4 17:00  | 60.8                    | 59.6                             | 60.9       | 67.9                             | 69.4     | 63.4                     | 58.6                                 | 62.7                                 | 41.0                                            | 60.9                       | 79.5            | 38.2                | 38.3                |      |
| 12/4 23:00  | 60.8                    | 59.6                             | 60.8       | 67.9                             | 69.6     | 63.5                     | 58.7                                 | 62.6                                 | 40.7                                            | 60.9                       | 77.3            | 38.2                | 38.3                | _    |
| 12/5 5:00   | 60.9                    | 59.7                             | 60.8       | 67.9                             | 69.6     | 63.6                     | 58.2                                 | 62.3                                 | 40.5                                            | 61.0                       | 77.6            | 38.1                | 38.3                |      |
| 12/5 11:00  | 60.8                    | 59.6                             | 60.7       | 67.8                             | 69.6     | 63.6                     | 58.1                                 | 62.2                                 | 40.5                                            | 60.9                       | 77.8            | 38.1                | 38.2                |      |
| 12/5 17:00  | 60.9                    | 59.8                             | 61.0       | 67.7                             | 69.7     | 63.7                     | 58.4                                 | 62.0                                 | 40.4                                            | 61.0                       | 78.1            | 38.1                | 38.2                | _    |
| 12/5 23:00  | 60.6                    | 59.5                             | 60.7       | 67.8                             | 69.7     | 63.7                     | 57.9                                 | 62.3                                 | 40.3                                            | 61.0                       | 77.6            | 38.0                | 38.2                |      |
| 12/6 5:00   | 60.5                    | 59.3                             | 60.4       | 67.6                             | 69.8     | 63.7                     | 57.3                                 | 62.3                                 | 40.1                                            | 60.9                       | 77.3            | 38.0                | 38.1                |      |