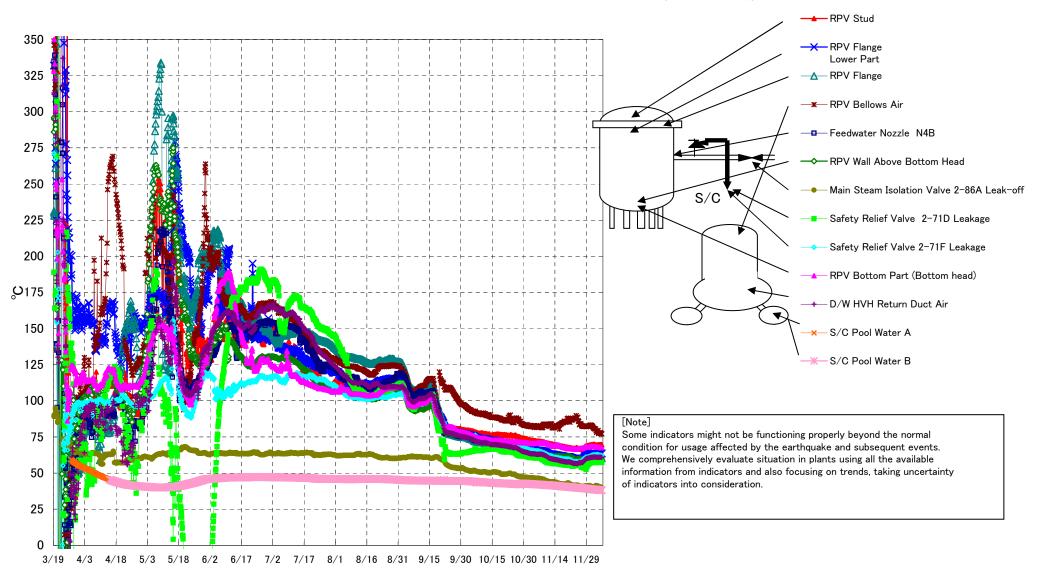

## Fukushima Daiichi Nuclear Power Station Unit3 Parameters of Temperature (Typical Points)

## Fukushima Daiichi Nuclear Power Station Unit3 Parameters of Temperature

## Note

Some indicators might not be functioning properly beyond the normal condition for usage affected by the earthquake and subsequent events. We comprehensively evaluate situation in plants using all the available information from indicators and also focusing on trends, taking uncertainty of indicators into consideration.

| Date        | Feedwater<br>Nozzle N4B | RPV Wall<br>Above Bottom<br>Head | RPV Flange | RPV Bottom Part<br>(Bottom head) | RPV Stud | RPV Flange<br>Lower Part | Safety Relief Valve<br>2-71D Leakage | Safety Relief Valve<br>2-71F Leakage | Main Steam<br>Isolation Valve<br>2-86A Leak-off | D/W HVH Return<br>Duct Air | RPV Bellows Air | S/C Pool<br>Water A | S/C Pool<br>Water B | note |
|-------------|-------------------------|----------------------------------|------------|----------------------------------|----------|--------------------------|--------------------------------------|--------------------------------------|-------------------------------------------------|----------------------------|-----------------|---------------------|---------------------|------|
| 11/30 5:00  | 59.9                    | 59.8                             | 60.4       | 68.0                             | 69.1     | 62.8                     | 56.1                                 | 61.2                                 | 41.3                                            | 60.5                       | 82.4            | 38.9                | 39.0                |      |
| 11/30 11:00 | 60.1                    | 59.9                             | 60.6       | 68.2                             | 69.2     | 62.9                     | 56.5                                 | 61.4                                 | 41.3                                            | 60.5                       | 82.5            | 38.9                | 39.0                |      |
| 11/30 17:00 | 60.2                    | 60.0                             | 60.8       | 68.3                             | 69.5     | 63.1                     | 57.2                                 | 61.6                                 | 41.3                                            | 60.7                       | 82.8            | 38.9                | 39.0                |      |
| 11/30 23:00 | 60.2                    | 59.9                             | 60.8       | 68.5                             | 69.4     | 63.1                     | 57.4                                 | 61.6                                 | 41.1                                            | 60.7                       | 83.3            | 38.8                | 38.9                |      |
| 12/1 5:00   | 60.2                    | 59.9                             | 60.8       | 68.5                             | 69.5     | 63.2                     | 56.9                                 | 61.8                                 | 41.0                                            | 60.8                       | 83.1            | 38.8                | 38.9                |      |
| 12/1 11:00  | 60.1                    | 59.8                             | 60.7       | 68.5                             | 69.5     | 63.3                     | 57.3                                 | 62.0                                 | 40.8                                            | 60.8                       | 83.1            | 38.7                | 38.9                |      |
| 12/1 17:00  | 60.1                    | 60.0                             | 60.8       | 68.5                             | 69.7     | 63.4                     | 57.4                                 | 62.1                                 | 40.7                                            | 60.9                       | 82.7            | 38.7                | 38.8                |      |
| 12/1 23:00  | 60.0                    | 60.0                             | 60.8       | 68.5                             | 69.7     | 63.5                     | 57.3                                 | 62.5                                 | 40.6                                            | 61.0                       | 82.4            | 38.7                | 38.8                |      |
| 12/2 5:00   | 60.1                    | 59.8                             | 60.6       | 68.3                             | 69.6     | 63.4                     | 57.5                                 | 62.1                                 | 40.5                                            | 60.8                       | 81.8            | 38.6                | 38.7                |      |
| 12/2 11:00  | 60.0                    | 59.9                             | 60.8       | 68.3                             | 69.9     | 63.6                     | 57.9                                 | 62.2                                 | 40.4                                            | 61.0                       | 81.2            | 38.6                | 38.7                |      |
| 12/2 17:00  | 60.2                    | 60.1                             | 61.1       | 68.3                             | 69.9     | 63.7                     | 58.0                                 | 62.7                                 | 40.4                                            | 61.2                       | 80.8            | 38.5                | 38.7                |      |
| 12/2 23:00  | 60.3                    | 59.9                             | 60.9       | 68.2                             | 69.8     | 63.6                     | 57.5                                 | 62.4                                 | 40.6                                            | 61.1                       | 80.6            | 38.5                | 38.6                |      |
| 12/3 5:00   | 60.3                    | 60.1                             | 60.9       | 68.2                             | 69.6     | 63.5                     | 57.9                                 | 62.2                                 | 40.6                                            | 61.1                       | 80.5            | 38.5                | 38.6                |      |
| 12/3 11:00  | 60.3                    | 60.0                             | 60.9       | 68.1                             | 69.5     | 63.4                     | 58.2                                 | 62.7                                 | 40.9                                            | 61.0                       | 80.5            | 38.4                | 38.5                |      |
| 12/3 17:00  | 60.4                    | 60.0                             | 60.9       | 68.0                             | 69.1     | 63.1                     | 57.1                                 | 62.1                                 | 41.4                                            | 60.9                       | 79.3            | 38.4                | 38.5                |      |
| 12/3 23:00  | 60.7                    | 59.7                             | 61.1       | 68.1                             | 69.4     | 63.2                     | 58.4                                 | 62.3                                 | 41.2                                            | 61.0                       | 78.1            | 38.3                | 38.5                |      |
| 12/4 5:00   | 60.9                    | 60.0                             | 61.1       | 68.0                             | 69.3     | 63.2                     | 58.8                                 | 62.9                                 | 41.2                                            | 60.9                       | 78.7            | 38.3                | 38.4                |      |
| 12/4 11:00  | 60.7                    | 59.7                             | 60.9       | 67.9                             | 69.5     | 63.4                     | 58.8                                 | 62.6                                 | 41.1                                            | 60.9                       | 79.2            | 38.3                | 38.4                |      |
| 12/4 17:00  | 60.8                    | 59.6                             | 60.9       | 67.9                             | 69.4     | 63.4                     | 58.6                                 | 62.7                                 | 41.0                                            | 60.9                       | 79.5            | 38.2                | 38.3                |      |
| 12/4 23:00  | 60.8                    | 59.6                             | 60.8       | 67.9                             | 69.6     | 63.5                     | 58.7                                 | 62.6                                 | 40.7                                            | 60.9                       | 77.3            | 38.2                | 38.3                |      |
| 12/5 5:00   | 60.9                    | 59.7                             | 60.8       | 67.9                             | 69.6     | 63.6                     | 58.2                                 | 62.3                                 | 40.5                                            | 61.0                       | 77.6            | 38.1                | 38.3                |      |
| 12/5 11:00  | 60.8                    | 59.6                             | 60.7       | 67.8                             | 69.6     | 63.6                     | 58.1                                 | 62.2                                 | 40.5                                            | 60.9                       | 77.8            | 38.1                | 38.2                |      |
| 12/5 17:00  | 60.9                    | 59.8                             | 61.0       | 67.7                             | 69.7     | 63.7                     | 58.4                                 | 62.0                                 | 40.4                                            | 61.0                       | 78.1            | 38.1                | 38.2                |      |
| 12/5 23:00  | 60.6                    | 59.5                             | 60.7       | 67.8                             | 69.7     | 63.7                     | 57.9                                 | 62.3                                 | 40.3                                            | 61.0                       | 77.6            | 38.0                | 38.2                |      |
| 12/6 5:00   | 60.5                    | 59.3                             | 60.4       | 67.6                             | 69.8     | 63.7                     | 57.3                                 | 62.3                                 | 40.1                                            | 60.9                       | 77.3            | 38.0                | 38.1                |      |
| 12/6 11:00  | 60.4                    | 59.2                             | 60.3       | 67.5                             | 69.5     | 63.6                     | 57.3                                 | 62.0                                 | 39.9                                            | 60.9                       | 77.1            | 38.0                | 38.1                |      |