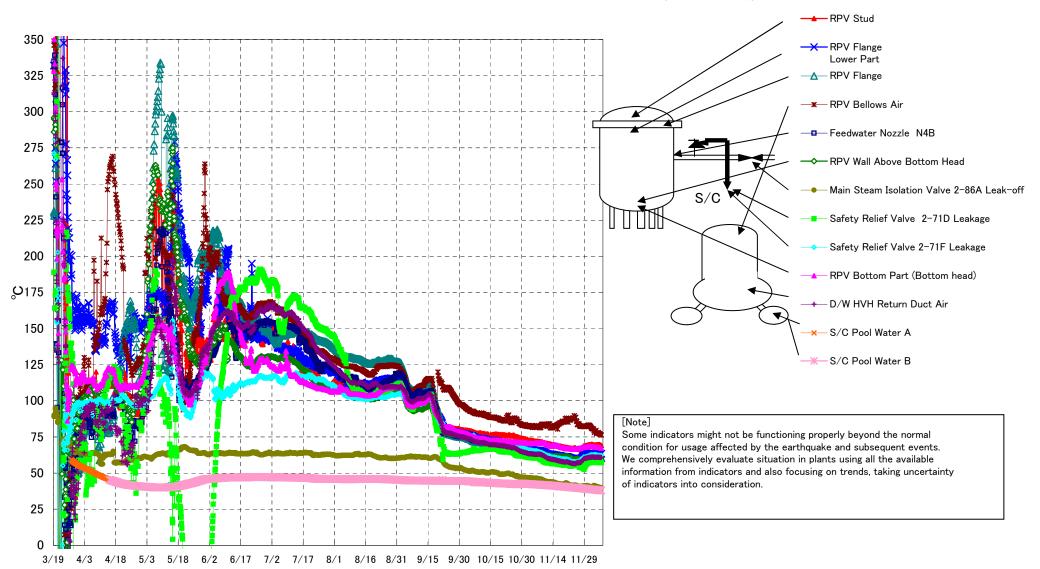

## Fukushima Daiichi Nuclear Power Station Unit3 Parameters of Temperature (Typical Points)

## Fukushima Daiichi Nuclear Power Station Unit3 Parameters of Temperature

## Note

Some indicators might not be functioning properly beyond the normal condition for usage affected by the earthquake and subsequent events. We comprehensively evaluate situation in plants using all the available information from indicators and also focusing on trends, taking uncertainty of indicators into consideration.