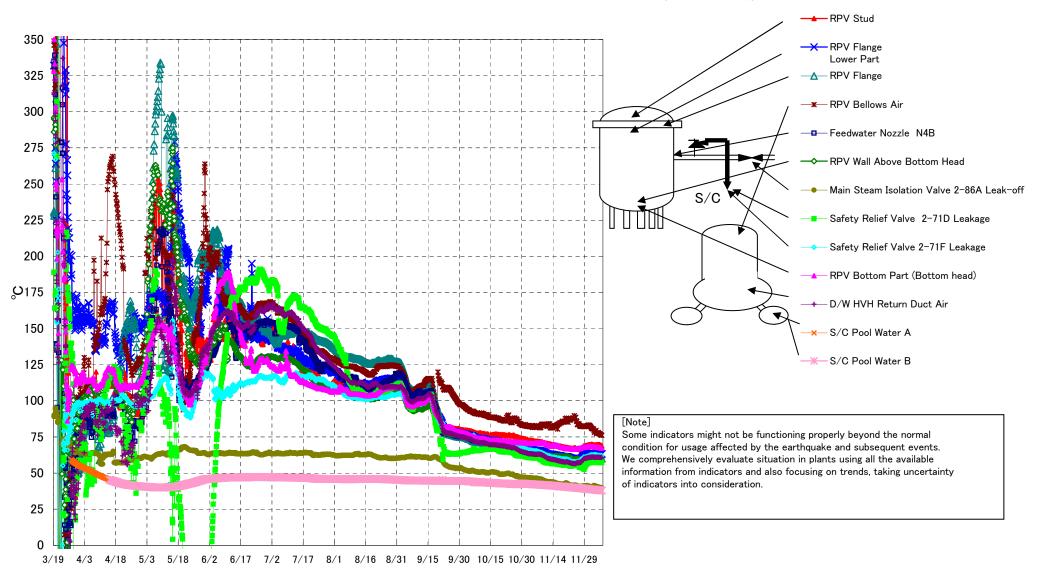

## Fukushima Daiichi Nuclear Power Station Unit3 Parameters of Temperature (Typical Points)

## Note

Some indicators might not be functioning properly beyond the normal condition for usage affected by the earthquake and subsequent events. We comprehensively evaluate situation in plants using all the available information from indicators and also focusing on trends, taking uncertainty of indicators into consideration.