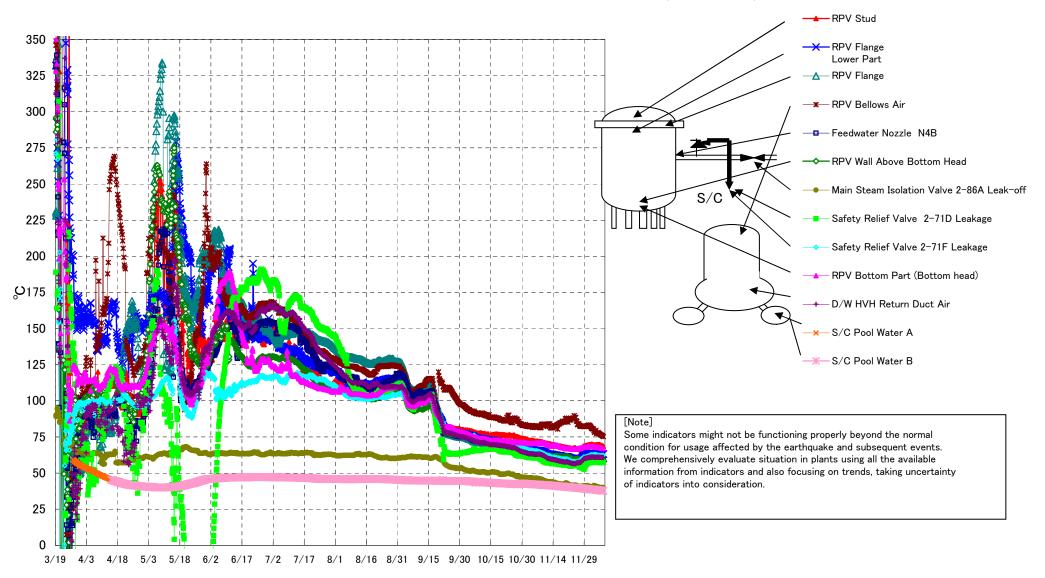

Fukushima Daiichi Nuclear Power Station Unit3 Parameters of Temperature (Typical Points)

## Fukushima Daiichi Nuclear Power Station Unit3 Parameters of Temperature

[Note] Some indicators might not be functioning properly beyond the normal condition for usage affected by the earthquake and subsequent events. We comprehensively evaluate situation in plants using all the available information from indicators and also focusing on trends, taking uncertainty of indicators into consideration.

| Date       | Feedwater<br>Nozzle N4B | RPV Wall<br>Above Bottom<br>Head | RPV Flange | RPV Bottom Part<br>(Bottom head) | RPV Stud | RPV Flange<br>Lower Part | Safety Relief Valve<br>2-71D Leakage | Safety Relief Valve<br>2-71F Leakage | Main Steam<br>Isolation Valve<br>2-86A Leak-off | D/W HVH Return<br>Duct Air | RPV Bellows Air | S/C Pool<br>Water A | S/C Pool<br>Water B | note |
|------------|-------------------------|----------------------------------|------------|----------------------------------|----------|--------------------------|--------------------------------------|--------------------------------------|-------------------------------------------------|----------------------------|-----------------|---------------------|---------------------|------|
| 12/2 5:00  | 60.1                    | 59.8                             | 60.6       | 68.3                             | 69.6     | 63.4                     | 57.5                                 | 62.1                                 | 40.5                                            | 60.8                       | 81.8            | 38.6                | 38.7                |      |
| 12/2 11:00 | 60.0                    | 59.9                             | 60.8       | 68.3                             | 69.9     | 63.6                     | 57.9                                 | 62.2                                 | 40.4                                            | 61.0                       | 81.2            | 38.6                | 38.7                |      |
| 12/2 17:00 | 60.2                    | 60.1                             | 61.1       | 68.3                             | 69.9     | 63.7                     | 58.0                                 | 62.7                                 | 40.4                                            | 61.2                       | 80.8            | 38.5                | 38.7                |      |
| 12/2 23:00 | 60.3                    | 59.9                             | 60.9       | 68.2                             | 69.8     | 63.6                     | 57.5                                 | 62.4                                 | 40.6                                            | 61.1                       | 80.6            | 38.5                | 38.6                |      |
| 12/3 5:00  | 60.3                    | 60.1                             | 60.9       | 68.2                             | 69.6     | 63.5                     | 57.9                                 | 62.2                                 | 40.6                                            | 61.1                       | 80.5            | 38.5                | 38.6                |      |
| 12/3 11:00 | 60.3                    | 60.0                             | 60.9       | 68.1                             | 69.5     | 63.4                     | 58.2                                 | 62.7                                 | 40.9                                            | 61.0                       | 80.5            | 38.4                | 38.5                |      |
| 12/3 17:00 | 60.4                    | 60.0                             | 60.9       | 68.0                             | 69.1     | 63.1                     | 57.1                                 | 62.1                                 | 41.4                                            | 60.9                       | 79.3            | 38.4                | 38.5                |      |
| 12/3 23:00 | 60.7                    | 59.7                             | 61.1       | 68.1                             | 69.4     | 63.2                     | 58.4                                 | 62.3                                 | 41.2                                            | 61.0                       | 78.1            | 38.3                | 38.5                |      |
| 12/4 5:00  | 60.9                    | 60.0                             | 61.1       | 68.0                             | 69.3     | 63.2                     | 58.8                                 | 62.9                                 | 41.2                                            | 60.9                       | 78.7            | 38.3                | 38.4                |      |
| 12/4 11:00 | 60.7                    | 59.7                             | 60.9       | 67.9                             | 69.5     | 63.4                     | 58.8                                 | 62.6                                 | 41.1                                            | 60.9                       | 79.2            | 38.3                | 38.4                |      |
| 12/4 17:00 | 60.8                    | 59.6                             | 60.9       | 67.9                             | 69.4     | 63.4                     | 58.6                                 | 62.7                                 | 41.0                                            | 60.9                       | 79.5            | 38.2                | 38.3                |      |
| 12/4 23:00 | 60.8                    | 59.6                             | 60.8       | 67.9                             | 69.6     | 63.5                     | 58.7                                 | 62.6                                 | 40.7                                            | 60.9                       | 77.3            | 38.2                | 38.3                |      |
| 12/5 5:00  | 60.9                    | 59.7                             | 60.8       | 67.9                             | 69.6     | 63.6                     | 58.2                                 | 62.3                                 | 40.5                                            | 61.0                       | 77.6            | 38.1                | 38.3                |      |
| 12/5 11:00 | 60.8                    | 59.6                             | 60.7       | 67.8                             | 69.6     | 63.6                     | 58.1                                 | 62.2                                 | 40.5                                            | 60.9                       | 77.8            | 38.1                | 38.2                |      |
| 12/5 17:00 | 60.9                    | 59.8                             | 61.0       | 67.7                             | 69.7     | 63.7                     | 58.4                                 | 62.0                                 | 40.4                                            | 61.0                       | 78.1            | 38.1                | 38.2                |      |
| 12/5 23:00 | 60.6                    | 59.5                             | 60.7       | 67.8                             | 69.7     | 63.7                     | 57.9                                 | 62.3                                 | 40.3                                            | 61.0                       | 77.6            | 38.0                | 38.2                |      |
| 12/6 5:00  | 60.5                    | 59.3                             | 60.4       | 67.6                             | 69.8     | 63.7                     | 57.3                                 | 62.3                                 | 40.1                                            | 60.9                       | 77.3            | 38.0                | 38.1                |      |
| 12/6 11:00 | 60.4                    | 59.2                             | 60.3       | 67.5                             | 69.5     | 63.6                     | 57.3                                 | 62.0                                 | 39.9                                            | 60.9                       | 77.1            | 38.0                | 38.1                |      |
| 12/6 17:00 | 60.4                    | 59.2                             | 60.5       | 67.6                             | 69.4     | 63.5                     | 57.5                                 | 61.8                                 | 40.0                                            | 60.9                       | 76.7            | 37.9                | 38.0                |      |
| 12/6 23:00 | 60.3                    | 59.1                             | 60.3       | 67.4                             | 69.2     | 63.4                     | 57.2                                 | 62.1                                 | 40.0                                            | 60.8                       | 76.4            | 37.9                | 38.0                |      |
| 12/7 5:00  | 60.3                    | 59.1                             | 60.2       | 67.1                             | 69.1     | 63.4                     | 57.1                                 | 62.2                                 | 39.9                                            | 60.8                       | 76.3            | 37.9                | 38.0                |      |
| 12/7 11:00 | 60.3                    | 58.9                             | 60.0       | 67.1                             | 68.7     | 63.2                     | 57.4                                 | 61.9                                 | 39.8                                            | 60.8                       | 76.1            | 37.8                | 37.9                |      |
| 12/7 17:00 | 60.5                    | 59.2                             | 60.3       | 67.1                             | 68.9     | 63.2                     | 57.6                                 | 61.8                                 | 40.0                                            | 60.8                       | 75.9            | 37.8                | 37.9                |      |
| 12/7 23:00 | 60.4                    | 59.1                             | 60.2       | 67.0                             | 68.7     | 63.2                     | 57.4                                 | 62.2                                 | 40.0                                            | 60.8                       | 75.5            | 37.7                | 37.8                |      |
| 12/8 5:00  | 60.3                    | 58.9                             | 60.1       | 67.0                             | 68.6     | 63.1                     | 57.1                                 | 62.3                                 | 40.0                                            | 60.7                       | 75.2            | 37.7                | 37.7                |      |