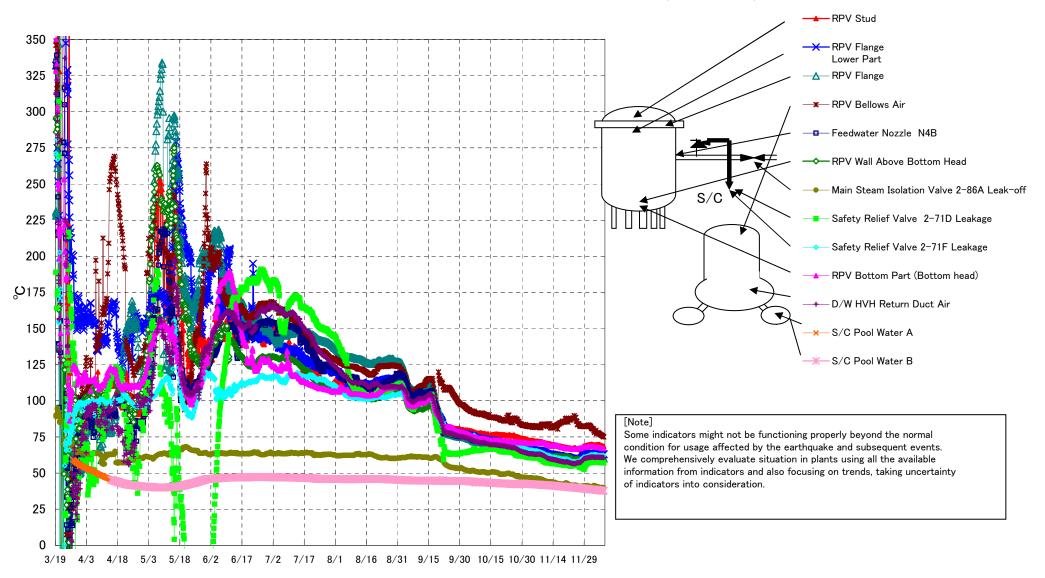

Fukushima Daiichi Nuclear Power Station Unit3 Parameters of Temperature (Typical Points)

## Fukushima Daiichi Nuclear Power Station Unit3 Parameters of Temperature

[Note] Some indicators might not be functioning properly beyond the normal condition for usage affected by the earthquake and subsequent events. We comprehensively evaluate situation in plants using all the available information from indicators and also focusing on trends, taking uncertainty of indicators into consideration.

| Date       | Feedwater<br>Nozzle N4B | RPV Wall<br>Above Bottom<br>Head | RPV Flange | RPV Bottom Part<br>(Bottom head) | RPV Stud | RPV Flange<br>Lower Part | Safety Relief Valve<br>2-71D Leakage | Safety Relief Valve<br>2-71F Leakage | Main Steam<br>Isolation Valve<br>2–86A Leak–off | D/W HVH Return<br>Duct Air | RPV Bellows Air | S/C Pool<br>Water A | S/C Pool<br>Water B | note |
|------------|-------------------------|----------------------------------|------------|----------------------------------|----------|--------------------------|--------------------------------------|--------------------------------------|-------------------------------------------------|----------------------------|-----------------|---------------------|---------------------|------|
| 12/2 5:00  | 60.1                    | 59.8                             | 60.6       | 68.3                             | 69.6     | 63.4                     | 57.5                                 | 62.1                                 | 40.5                                            | 60.8                       | 81.8            | 38.6                | 38.7                |      |
| 12/2 11:00 | 60.0                    | 59.9                             | 60.8       | 68.3                             | 69.9     | 63.6                     | 57.9                                 | 62.2                                 | 40.4                                            | 61.0                       | 81.2            | 38.6                | 38.7                |      |
| 12/2 17:00 | 60.2                    | 60.1                             | 61.1       | 68.3                             | 69.9     | 63.7                     | 58.0                                 | 62.7                                 | 40.4                                            | 61.2                       | 80.8            | 38.5                | 38.7                |      |
| 12/2 23:00 | 60.3                    | 59.9                             | 60.9       | 68.2                             | 69.8     | 63.6                     | 57.5                                 | 62.4                                 | 40.6                                            | 61.1                       | 80.6            | 38.5                | 38.6                |      |
| 12/3 5:00  | 60.3                    | 60.1                             | 60.9       | 68.2                             | 69.6     | 63.5                     | 57.9                                 | 62.2                                 | 40.6                                            | 61.1                       | 80.5            | 38.5                | 38.6                |      |
| 12/3 11:00 | 60.3                    | 60.0                             | 60.9       | 68.1                             | 69.5     | 63.4                     | 58.2                                 | 62.7                                 | 40.9                                            | 61.0                       | 80.5            | 38.4                | 38.5                |      |
| 12/3 17:00 | 60.4                    | 60.0                             | 60.9       | 68.0                             | 69.1     | 63.1                     | 57.1                                 | 62.1                                 | 41.4                                            | 60.9                       | 79.3            | 38.4                | 38.5                |      |
| 12/3 23:00 | 60.7                    | 59.7                             | 61.1       | 68.1                             | 69.4     | 63.2                     | 58.4                                 | 62.3                                 | 41.2                                            | 61.0                       | 78.1            | 38.3                | 38.5                |      |
| 12/4 5:00  | 60.9                    | 60.0                             | 61.1       | 68.0                             | 69.3     | 63.2                     | 58.8                                 | 62.9                                 | 41.2                                            | 60.9                       | 78.7            | 38.3                | 38.4                |      |
| 12/4 11:00 | 60.7                    | 59.7                             | 60.9       | 67.9                             | 69.5     | 63.4                     | 58.8                                 | 62.6                                 | 41.1                                            | 60.9                       | 79.2            | 38.3                | 38.4                |      |
| 12/4 17:00 | 60.8                    | 59.6                             | 60.9       | 67.9                             | 69.4     | 63.4                     | 58.6                                 | 62.7                                 | 41.0                                            | 60.9                       | 79.5            | 38.2                | 38.3                |      |
| 12/4 23:00 | 60.8                    | 59.6                             | 60.8       | 67.9                             | 69.6     | 63.5                     | 58.7                                 | 62.6                                 | 40.7                                            | 60.9                       | 77.3            | 38.2                | 38.3                |      |
| 12/5 5:00  | 60.9                    | 59.7                             | 60.8       | 67.9                             | 69.6     | 63.6                     | 58.2                                 | 62.3                                 | 40.5                                            | 61.0                       | 77.6            | 38.1                | 38.3                |      |
| 12/5 11:00 | 60.8                    | 59.6                             | 60.7       | 67.8                             | 69.6     | 63.6                     | 58.1                                 | 62.2                                 | 40.5                                            | 60.9                       | 77.8            | 38.1                | 38.2                |      |
| 12/5 17:00 | 60.9                    | 59.8                             | 61.0       | 67.7                             | 69.7     | 63.7                     | 58.4                                 | 62.0                                 | 40.4                                            | 61.0                       | 78.1            | 38.1                | 38.2                |      |
| 12/5 23:00 | 60.6                    | 59.5                             | 60.7       | 67.8                             | 69.7     | 63.7                     | 57.9                                 | 62.3                                 | 40.3                                            | 61.0                       | 77.6            | 38.0                | 38.2                |      |
| 12/6 5:00  | 60.5                    | 59.3                             | 60.4       | 67.6                             | 69.8     | 63.7                     | 57.3                                 | 62.3                                 | 40.1                                            | 60.9                       | 77.3            | 38.0                | 38.1                |      |
| 12/6 11:00 | 60.4                    | 59.2                             | 60.3       | 67.5                             | 69.5     | 63.6                     | 57.3                                 | 62.0                                 | 39.9                                            | 60.9                       | 77.1            | 38.0                | 38.1                |      |
| 12/6 17:00 | 60.4                    | 59.2                             | 60.5       | 67.6                             | 69.4     | 63.5                     | 57.5                                 | 61.8                                 | 40.0                                            | 60.9                       | 76.7            | 37.9                | 38.0                |      |
| 12/6 23:00 | 60.3                    | 59.1                             | 60.3       | 67.4                             | 69.2     | 63.4                     | 57.2                                 | 62.1                                 | 40.0                                            | 60.8                       | 76.4            | 37.9                | 38.0                |      |
| 12/7 5:00  | 60.3                    | 59.1                             | 60.2       | 67.1                             | 69.1     | 63.4                     | 57.1                                 | 62.2                                 | 39.9                                            | 60.8                       | 76.3            | 37.9                | 38.0                |      |
| 12/7 11:00 | 60.3                    | 58.9                             | 60.0       | 67.1                             | 68.7     | 63.2                     | 57.4                                 | 61.9                                 | 39.8                                            | 60.8                       | 76.1            | 37.8                | 37.9                |      |
| 12/7 17:00 | 60.5                    | 59.2                             | 60.3       | 67.1                             | 68.9     | 63.2                     | 57.6                                 | 61.8                                 | 40.0                                            | 60.8                       | 75.9            | 37.8                | 37.9                |      |
| 12/7 23:00 | 60.4                    | 59.1                             | 60.2       | 67.0                             | 68.7     | 63.2                     | 57.4                                 | 62.2                                 | 40.0                                            | 60.8                       | 75.5            | 37.7                | 37.8                |      |
| 12/8 5:00  | 60.3                    | 58.9                             | 60.1       | 67.0                             | 68.6     | 63.1                     | 57.1                                 | 62.3                                 | 40.0                                            | 60.7                       | 75.2            | 37.7                | 37.7                |      |
| 12/8 11:00 | 60.2                    | 58.8                             | 60.0       | 66.9                             | 68.5     | 63.0                     | 56.9                                 | 62.0                                 | 39.9                                            | 60.7                       | 75.0            | 37.7                | 37.8                |      |