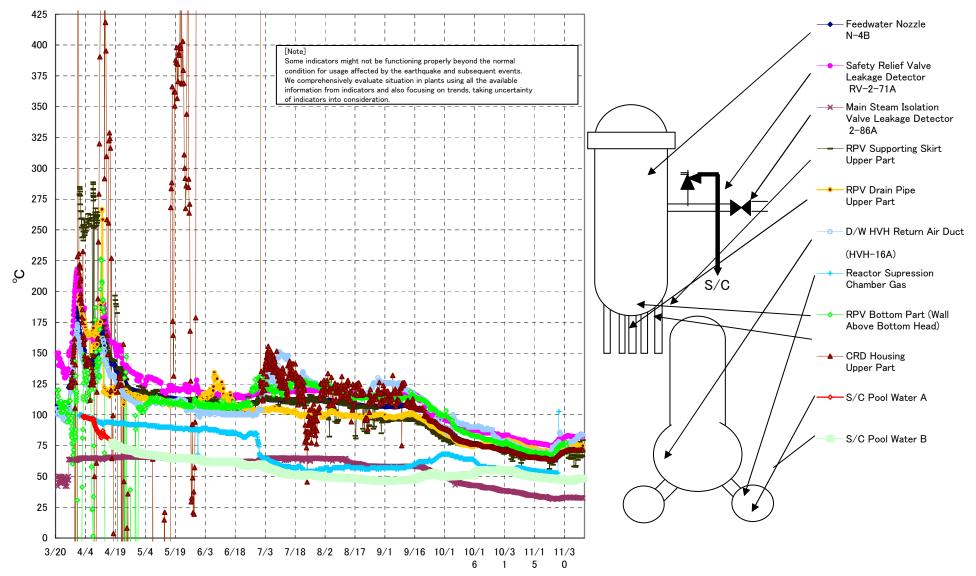

Fukushima Daiichi Nuclear Power Station Unit2 Parameters of Temperature (Typical Points)

[Note] Some indicators might not be functioning properly beyond the normal condition for usage affected by the earthquake and subsequent events. We comprehensively evaluate situation in plants using all the available information from indicators and also focusing on trends, taking uncertainty of indicators into consideration.

| Date       | Safety Relief Valve<br>Leakage Detector<br>RV-2-71A | Main Steam<br>Isolation Valve<br>Leakage Detector<br>2–86A | Feedwater Nozzle<br>N-4B | CRD Housing<br>Upper Part | RPV Bottom Part (Wall<br>Above Bottom Head) | RPV Supporting Skirt<br>Upper Part | RPV Drain Pipe<br>Upper Part | D/W HVH Return<br>Air Duct<br>(HVH-16A) | RPV<br>Bellows Air | Reactor<br>Supression<br>Chamber Gas | S/C Pool<br>Water A | S/C Pool<br>Water B | note                                                                                                                                                          |
|------------|-----------------------------------------------------|------------------------------------------------------------|--------------------------|---------------------------|---------------------------------------------|------------------------------------|------------------------------|-----------------------------------------|--------------------|--------------------------------------|---------------------|---------------------|---------------------------------------------------------------------------------------------------------------------------------------------------------------|
| 12/3 5:00  | 82.4                                                | 32.6                                                       | 71.6                     | 71.3                      | 70.6                                        | 64.0                               | 75.9                         | 77.9                                    | 64.2               |                                      | 46.5                | 46.4                | Gas temperature of Reactor Suppression Chamber)                                                                                                               |
| 12/3 11:00 | 82.3                                                | 32.6                                                       | 71.6                     | 71.4                      | 70.6                                        | 69.6                               | 75.8                         | 78.0                                    | 63.9               |                                      | 46.5                | 46.4                | The cause is under investigation as the possibility of<br>defect is confirmed (D/W HVH return temperature,<br>Gas temperature of Reactor Suppression Chamber) |
| 12/3 17:00 | 82.4                                                | 32.7                                                       | 71.8                     | 71.4                      | 70.6                                        | 74.8                               | 76.2                         | 77.9                                    | 64.4               |                                      | 46.4                | 46.3                | Gas temperature of Reactor Suppression Chamber)                                                                                                               |
| 12/3 23:00 | 82.2                                                | 32.9                                                       | 71.7                     | 71.3                      | 70.9                                        | 67.1                               | 76.4                         | 78.1                                    | 63.0               |                                      | 46.4                | 46.3                | The cause is under investigation as the possibility of<br>defect is confirmed (D/W HVH return temperature,<br>Gas temperature of Reactor Suppression Chamber) |
| 12/4 5:00  | 82.5                                                | 33.1                                                       | 71.7                     | 71.3                      | 70.9                                        | 65.2                               | 76.4                         | 78.1                                    | 63.4               |                                      | 46.4                | 46.3                | Gas temperature of Reactor Suppression Chamber)                                                                                                               |
| 12/4 11:00 | 82.2                                                | 33.1                                                       | 71.5                     | 71.3                      | 71.0                                        | 64.9                               | 76.2                         | 78.0                                    | 61.3               |                                      | 46.5                | 46.4                | Gas temperature of Reactor Suppression Chamber)                                                                                                               |
| 12/4 17:00 | 82.2                                                | 33.2                                                       | 71.9                     | 71.4                      | 70.9                                        | 58.0                               | 76.7                         | 78.3                                    | 62.5               |                                      | 46.8                | 46.7                | The cause is under investigation as the possibility of<br>defect is confirmed (D/W HVH return temperature,<br>Gas temperature of Reactor Suppression Chamber) |
| 12/4 23:00 | 82.1                                                | 33.1                                                       | 71.6                     | 71.4                      | 70.7                                        | 67.5                               | 76.3                         | 79.5                                    | 61.6               |                                      | 47.1                | 47.0                | Gas temperature of Reactor Suppression Chamber)                                                                                                               |
| 12/5 5:00  | 82.0                                                | 33.0                                                       | 71.6                     | 71.2                      | 70.7                                        | 66.8                               | 76.1                         | 79.5                                    | 62.3               |                                      | 47.3                | 47.2                | Gas temperature of Reactor Suppression Chamber)                                                                                                               |
| 12/5 11:00 | 82.1                                                | 32.9                                                       | 71.4                     | 71.2                      | 70.9                                        | 57.7                               | 76.3                         | 79.5                                    | 72.1               |                                      | 47.5                | 47.4                | The cause is under investigation as the possibility of<br>defect is confirmed (D/W HVH return temperature,<br>Gas temperature of Reactor Suppression Chamber) |
| 12/5 17:00 | 82.0                                                | 32.9                                                       | 71.4                     | 71.2                      | 70.8                                        | 58.5                               | 76.7                         | 79.7                                    | 72.1               |                                      | 47.6                | 47.6                | Gas temperature of Reactor Suppression Chamber)                                                                                                               |
| 12/5 23:00 | 82.0                                                | 32.8                                                       | 71.4                     | 71.2                      | 70.4                                        | 66.8                               | 75.8                         | 80.2                                    | 73.7               |                                      | 47.8                | 47.7                | Gas temperature of Reactor Suppression Chamber)                                                                                                               |
| 12/6 5:00  | 81.9                                                | 32.7                                                       | 71.4                     | 71.1                      | 71.0                                        | 77.7                               | 75.3                         | 81.4                                    | 72.7               |                                      | 47.9                | 47.8                | The cause is under investigation as the possibility of<br>defect is confirmed (D/W HVH return temperature,<br>Gas temperature of Reactor Suppression Chamber) |
| 12/6 11:00 | 82.1                                                | 32.5                                                       | 71.3                     | 71.0                      | 71.2                                        | 66.3                               | 75.7                         | 81.6                                    | 71.6               |                                      | 48.0                | 47.9                | Gas temperature of Reactor Suppression Chamber)                                                                                                               |
| 12/6 17:00 | 81.8                                                | 32.5                                                       | 71.5                     | 71.2                      | 71.1                                        | 63.4                               | 74.7                         | 82.9                                    | 70.3               |                                      | 48.1                | 48.0                | Gas temperature of Reactor Suppression Chamber)                                                                                                               |
| 12/6 23:00 | 81.8                                                | 32.5                                                       | 71.5                     | 71.3                      | 70.3                                        | 67.0                               | 75.0                         | 82.9                                    | 70.7               |                                      | 48.2                | 48.1                | The cause is under investigation as the possibility of<br>defect is confirmed (D/W HVH return temperature,<br>Gas temperature of Reactor Suppression Chamber) |
| 12/7 5:00  | 81.9                                                | 32.5                                                       | 71.7                     | 71.4                      | 70.8                                        | 65.3                               | 75.0                         | 82.6                                    | 73.9               |                                      | 48.2                | 48.1                | The cause is under investigation as the possibility of<br>defect is confirmed (D/W HVH return temperature,<br>Gas temperature of Reactor Suppression Chamber) |
| 12/7 11:00 | 81.9                                                | 32.5                                                       | 71.6                     | 71.3                      | 70.8                                        | 78.1                               | 74.3                         | 82.5                                    | 73.7               |                                      | 48.3                | 48.2                | Gas temperature of Reactor Suppression Chamber)                                                                                                               |
| 12/7 17:00 | 82.2                                                | 32.5                                                       | 71.3                     | 71.2                      | 70.3                                        | 67.1                               | 75.1                         | 82.4                                    | 73.7               |                                      | 48.3                | 48.2                | Gas temperature of Reactor Suppression Chamber)                                                                                                               |
| 12/7 23:00 | 82.3                                                | 32.6                                                       | 71.3                     | 71.4                      | 71.2                                        | 65.2                               | 74.2                         | 83.2                                    | 72.8               |                                      | 48.3                | 48.2                | Gas temperature of Reactor Suppression Chamber)                                                                                                               |
| 12/8 5:00  | 84.2                                                | 32.6                                                       | 71.4                     | 71.5                      | 71.7                                        | 66.4                               | 74.7                         | 83.7                                    | 73.6               |                                      | 48.2                | 48.3                | The cause is under investigation as the possibility of<br>defect is confirmed (D/W HVH return temperature,<br>Gas temperature of Reactor Suppression Chamber) |
| 12/8 11:00 | 83.5                                                | 32.6                                                       | 71.4                     | 71.7                      | 70.8                                        | 67.0                               | 75.2                         | 83.9                                    | 68.3               |                                      | 48.3                | 48.2                | Gas temperature of Reactor Suppression Chamber)                                                                                                               |
| 12/8 17:00 | 82.7                                                | 32.5                                                       | 71.4                     | 71.5                      | 70.8                                        | 67.2                               | 74.6                         | 83.7                                    | 69.3               |                                      | 48.3                | 48.2                | Gas temperature of Reactor Suppression Chamber)                                                                                                               |
| 12/8 23:00 | 82.6                                                | 32.5                                                       | 71.4                     | 71.5                      | 71.9                                        | 66.3                               | 74.5                         | 83.8                                    | 71.4               |                                      | 48.3                | 48.2                | Gas temperature of Reactor Suppression Chamber)                                                                                                               |
| 12/9 5:00  | 82.7                                                | 32.4                                                       | 71.3                     | 71.6                      | 71.1                                        | 79.3                               | 74.8                         | 83.7                                    | 71.6               | OS                                   | 48.4                | 48.2                | The cause is under investigation as the possibility of<br>defect is confirmed (D/W HVH return temperature,<br>Gas temperature of Reactor Suppression Chamber) |