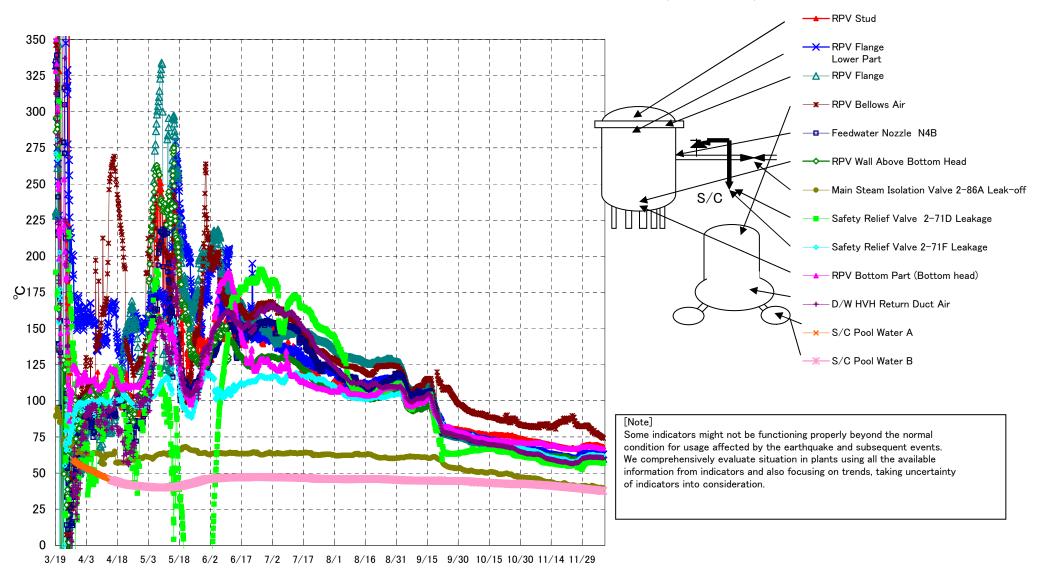

Fukushima Daiichi Nuclear Power Station Unit3 Parameters of Temperature (Typical Points)

## Fukushima Daiichi Nuclear Power Station Unit3 Parameters of Temperature

[Note] Some indicators might not be functioning properly beyond the normal condition for usage affected by the earthquake and subsequent events. We comprehensively evaluate situation in plants using all the available information from indicators and also focusing on trends, taking uncertainty of indicators into consideration.

| Date       | Feedwater<br>Nozzle N4B | RPV Wall<br>Above Bottom<br>Head | RPV Flange | RPV Bottom Part<br>(Bottom head) | RPV Stud | RPV Flange<br>Lower Part | Safety Relief Valve<br>2-71D Leakage | Safety Relief Valve<br>2-71F Leakage | Main Steam<br>Isolation Valve<br>2-86A Leak-off | D/W HVH Return<br>Duct Air | RPV Bellows Air | S/C Pool<br>Water A | S/C Pool<br>Water B | note |
|------------|-------------------------|----------------------------------|------------|----------------------------------|----------|--------------------------|--------------------------------------|--------------------------------------|-------------------------------------------------|----------------------------|-----------------|---------------------|---------------------|------|
| 12/3 5:00  | 60.3                    | 60.1                             | 60.9       | 68.2                             | 69.6     | 63.5                     | 57.9                                 | 62.2                                 | 40.6                                            | 61.1                       | 80.5            | 38.5                | 38.6                |      |
| 12/3 11:00 | 60.3                    | 60.0                             | 60.9       | 68.1                             | 69.5     | 63.4                     | 58.2                                 | 62.7                                 | 40.9                                            | 61.0                       | 80.5            | 38.4                | 38.5                |      |
| 12/3 17:00 | 60.4                    | 60.0                             | 60.9       | 68.0                             | 69.1     | 63.1                     | 57.1                                 | 62.1                                 | 41.4                                            | 60.9                       | 79.3            | 38.4                | 38.5                |      |
| 12/3 23:00 | 60.7                    | 59.7                             | 61.1       | 68.1                             | 69.4     | 63.2                     | 58.4                                 | 62.3                                 | 41.2                                            | 61.0                       | 78.1            | 38.3                | 38.5                |      |
| 12/4 5:00  | 60.9                    | 60.0                             | 61.1       | 68.0                             | 69.3     | 63.2                     | 58.8                                 | 62.9                                 | 41.2                                            | 60.9                       | 78.7            | 38.3                | 38.4                |      |
| 12/4 11:00 | 60.7                    | 59.7                             | 60.9       | 67.9                             | 69.5     | 63.4                     | 58.8                                 | 62.6                                 | 41.1                                            | 60.9                       | 79.2            | 38.3                | 38.4                |      |
| 12/4 17:00 | 60.8                    | 59.6                             | 60.9       | 67.9                             | 69.4     | 63.4                     | 58.6                                 | 62.7                                 | 41.0                                            | 60.9                       | 79.5            | 38.2                | 38.3                |      |
| 12/4 23:00 | 60.8                    | 59.6                             | 60.8       | 67.9                             | 69.6     | 63.5                     | 58.7                                 | 62.6                                 | 40.7                                            | 60.9                       | 77.3            | 38.2                | 38.3                |      |
| 12/5 5:00  | 60.9                    | 59.7                             | 60.8       | 67.9                             | 69.6     | 63.6                     | 58.2                                 | 62.3                                 | 40.5                                            | 61.0                       | 77.6            | 38.1                | 38.3                |      |
| 12/5 11:00 | 60.8                    | 59.6                             | 60.7       | 67.8                             | 69.6     | 63.6                     | 58.1                                 | 62.2                                 | 40.5                                            | 60.9                       | 77.8            | 38.1                | 38.2                |      |
| 12/5 17:00 | 60.9                    | 59.8                             | 61.0       | 67.7                             | 69.7     | 63.7                     | 58.4                                 | 62.0                                 | 40.4                                            | 61.0                       | 78.1            | 38.1                | 38.2                |      |
| 12/5 23:00 | 60.6                    | 59.5                             | 60.7       | 67.8                             | 69.7     | 63.7                     | 57.9                                 | 62.3                                 | 40.3                                            | 61.0                       | 77.6            | 38.0                | 38.2                |      |
| 12/6 5:00  | 60.5                    | 59.3                             | 60.4       | 67.6                             | 69.8     | 63.7                     | 57.3                                 | 62.3                                 | 40.1                                            | 60.9                       | 77.3            | 38.0                | 38.1                |      |
| 12/6 11:00 | 60.4                    | 59.2                             | 60.3       | 67.5                             | 69.5     | 63.6                     | 57.3                                 | 62.0                                 | 39.9                                            | 60.9                       | 77.1            | 38.0                | 38.1                |      |
| 12/6 17:00 | 60.4                    | 59.2                             | 60.5       | 67.6                             | 69.4     | 63.5                     | 57.5                                 | 61.8                                 | 40.0                                            | 60.9                       | 76.7            | 37.9                | 38.0                |      |
| 12/6 23:00 | 60.3                    | 59.1                             | 60.3       | 67.4                             | 69.2     | 63.4                     | 57.2                                 | 62.1                                 | 40.0                                            | 60.8                       | 76.4            | 37.9                | 38.0                |      |
| 12/7 5:00  | 60.3                    | 59.1                             | 60.2       | 67.1                             | 69.1     | 63.4                     | 57.1                                 | 62.2                                 | 39.9                                            | 60.8                       | 76.3            | 37.9                | 38.0                |      |
| 12/7 11:00 | 60.3                    | 58.9                             | 60.0       | 67.1                             | 68.7     | 63.2                     | 57.4                                 | 61.9                                 | 39.8                                            | 60.8                       | 76.1            | 37.8                | 37.9                |      |
| 12/7 17:00 | 60.5                    | 59.2                             | 60.3       | 67.1                             | 68.9     | 63.2                     | 57.6                                 | 61.8                                 | 40.0                                            | 60.8                       | 75.9            | 37.8                | 37.9                |      |
| 12/7 23:00 | 60.4                    | 59.1                             | 60.2       | 67.0                             | 68.7     | 63.2                     | 57.4                                 | 62.2                                 | 40.0                                            | 60.8                       | 75.5            | 37.7                | 37.8                |      |
| 12/8 5:00  | 60.3                    | 58.9                             | 60.1       | 67.0                             | 68.6     | 63.1                     | 57.1                                 | 62.3                                 | 40.0                                            | 60.7                       | 75.2            | 37.7                | 37.7                |      |
| 12/8 11:00 | 60.2                    | 58.8                             | 60.0       | 66.9                             | 68.5     | 63.0                     | 56.9                                 | 62.0                                 | 39.9                                            | 60.7                       | 75.0            | 37.7                | 37.8                |      |
| 12/8 17:00 | 60.0                    | 58.6                             | 59.8       | 66.9                             | 68.4     | 62.9                     | 56.8                                 | 62.0                                 | 39.9                                            | 60.6                       | 74.6            | 37.6                | 37.7                |      |
| 12/8 23:00 | 60.0                    | 58.5                             | 59.8       | 66.9                             | 68.4     | 62.9                     | 56.9                                 | 61.9                                 | 39.6                                            | 60.6                       | 74.4            | 37.6                | 37.7                |      |
| 12/9 5:00  | 59.8                    | 57.9                             | 59.7       | 66.9                             | 68.3     | 62.9                     | 56.6                                 | 62.0                                 | 39.6                                            | 60.5                       | 74.1            | 37.6                | 37.7                |      |