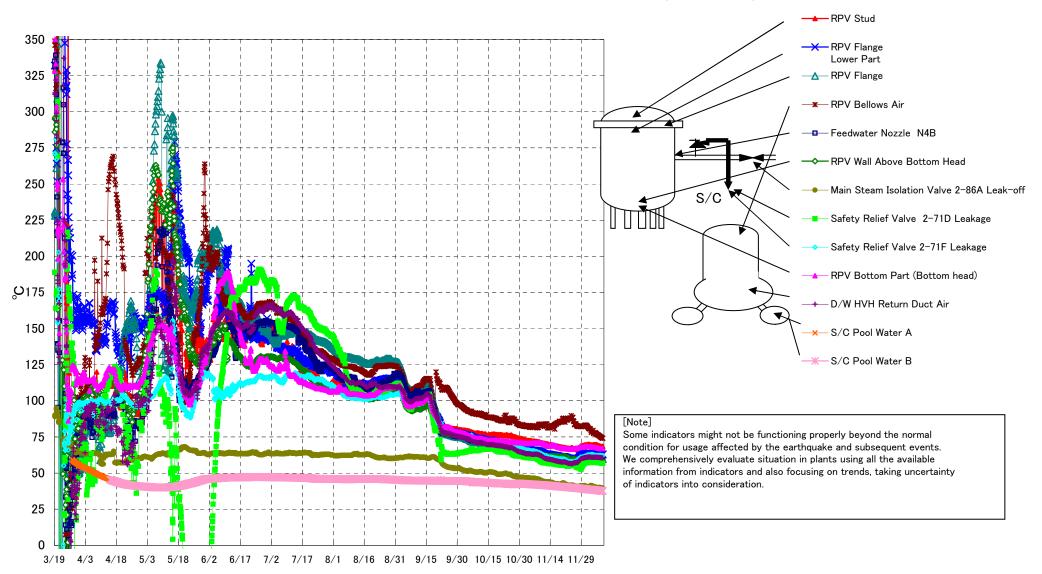

## Fukushima Daiichi Nuclear Power Station Unit3 Parameters of Temperature (Typical Points)

## Note

Some indicators might not be functioning properly beyond the normal condition for usage affected by the earthquake and subsequent events. We comprehensively evaluate situation in plants using all the available information from indicators and also focusing on trends, taking uncertainty of indicators into consideration.