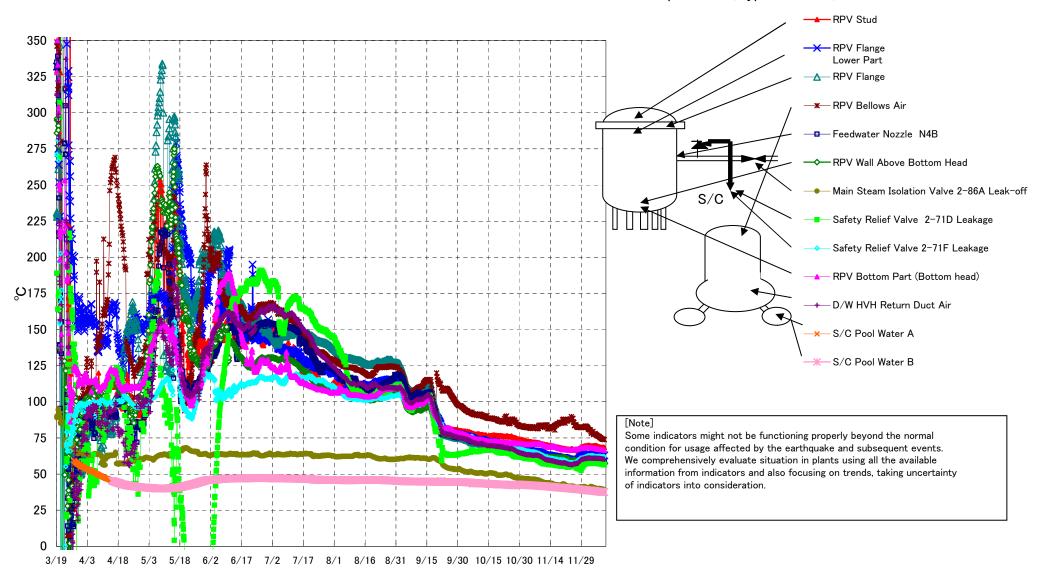

Fukushima Daiichi Nuclear Power Station Unit3 Parameters of Temperature (Typical Points)

## Fukushima Daiichi Nuclear Power Station Unit3 Parameters of Temperature

[Note] Some indicators might not be functioning properly beyond the normal condition for usage affected by the earthquake and subsequent events. We comprehensively evaluate situation in plants using all the available information from indicators and also focusing on trends, taking uncertainty of indicators into consideration.

| Date       | Feedwater<br>Nozzle N4B | RPV Wall<br>Above Bottom<br>Head | RPV Flange | RPV Bottom Part<br>(Bottom head) | RPV Stud | RPV Flange<br>Lower Part | Safety Relief Valve<br>2-71D Leakage | Safety Relief Valve<br>2-71F Leakage | Main Steam<br>Isolation Valve<br>2–86A Leak-off | D/W HVH Return<br>Duct Air | RPV Bellows Air | S/C Pool<br>Water A | S/C Pool<br>Water B | note |
|------------|-------------------------|----------------------------------|------------|----------------------------------|----------|--------------------------|--------------------------------------|--------------------------------------|-------------------------------------------------|----------------------------|-----------------|---------------------|---------------------|------|
| 12/4 5:00  | 60.9                    | 60.0                             | 61.1       | 68.0                             | 69.3     | 63.2                     | 58.8                                 | 62.9                                 | 41.2                                            | 60.9                       | 78.7            | 38.3                | 38.4                |      |
| 12/4 11:00 | 60.7                    | 59.7                             | 60.9       | 67.9                             | 69.5     | 63.4                     | 58.8                                 | 62.6                                 | 41.1                                            | 60.9                       | 79.2            | 38.3                | 38.4                |      |
| 12/4 17:00 | 60.8                    | 59.6                             | 60.9       | 67.9                             | 69.4     | 63.4                     | 58.6                                 | 62.7                                 | 41.0                                            | 60.9                       | 79.5            | 38.2                | 38.3                |      |
| 12/4 23:00 | 60.8                    | 59.6                             | 60.8       | 67.9                             | 69.6     | 63.5                     | 58.7                                 | 62.6                                 | 40.7                                            | 60.9                       | 77.3            | 38.2                | 38.3                |      |
| 12/5 5:00  | 60.9                    | 59.7                             | 60.8       | 67.9                             | 69.6     | 63.6                     | 58.2                                 | 62.3                                 | 40.5                                            | 61.0                       | 77.6            | 38.1                | 38.3                |      |
| 12/5 11:00 | 60.8                    | 59.6                             | 60.7       | 67.8                             | 69.6     | 63.6                     | 58.1                                 | 62.2                                 | 40.5                                            | 60.9                       | 77.8            | 38.1                | 38.2                |      |
| 12/5 17:00 | 60.9                    | 59.8                             | 61.0       | 67.7                             | 69.7     | 63.7                     | 58.4                                 | 62.0                                 | 40.4                                            | 61.0                       | 78.1            | 38.1                | 38.2                |      |
| 12/5 23:00 | 60.6                    | 59.5                             | 60.7       | 67.8                             | 69.7     | 63.7                     | 57.9                                 | 62.3                                 | 40.3                                            | 61.0                       | 77.6            | 38.0                | 38.2                |      |
| 12/6 5:00  | 60.5                    | 59.3                             | 60.4       | 67.6                             | 69.8     | 63.7                     | 57.3                                 | 62.3                                 | 40.1                                            | 60.9                       | 77.3            | 38.0                | 38.1                |      |
| 12/6 11:00 | 60.4                    | 59.2                             | 60.3       | 67.5                             | 69.5     | 63.6                     | 57.3                                 | 62.0                                 | 39.9                                            | 60.9                       | 77.1            | 38.0                | 38.1                |      |
| 12/6 17:00 | 60.4                    | 59.2                             | 60.5       | 67.6                             | 69.4     | 63.5                     | 57.5                                 | 61.8                                 | 40.0                                            | 60.9                       | 76.7            | 37.9                | 38.0                |      |
| 12/6 23:00 | 60.3                    | 59.1                             | 60.3       | 67.4                             | 69.2     | 63.4                     | 57.2                                 | 62.1                                 | 40.0                                            | 60.8                       | 76.4            | 37.9                | 38.0                |      |
| 12/7 5:00  | 60.3                    | 59.1                             | 60.2       | 67.1                             | 69.1     | 63.4                     | 57.1                                 | 62.2                                 | 39.9                                            | 60.8                       | 76.3            | 37.9                | 38.0                |      |
| 12/7 11:00 | 60.3                    | 58.9                             | 60.0       | 67.1                             | 68.7     | 63.2                     | 57.4                                 | 61.9                                 | 39.8                                            | 60.8                       | 76.1            | 37.8                | 37.9                |      |
| 12/7 17:00 | 60.5                    | 59.2                             | 60.3       | 67.1                             | 68.9     | 63.2                     | 57.6                                 | 61.8                                 | 40.0                                            | 60.8                       | 75.9            | 37.8                | 37.9                |      |
| 12/7 23:00 | 60.4                    | 59.1                             | 60.2       | 67.0                             | 68.7     | 63.2                     | 57.4                                 | 62.2                                 | 40.0                                            | 60.8                       | 75.5            | 37.7                | 37.8                |      |
| 12/8 5:00  | 60.3                    | 58.9                             | 60.1       | 67.0                             | 68.6     | 63.1                     | 57.1                                 | 62.3                                 | 40.0                                            | 60.7                       | 75.2            | 37.7                | 37.7                |      |
| 12/8 11:00 | 60.2                    | 58.8                             | 60.0       | 66.9                             | 68.5     | 63.0                     | 56.9                                 | 62.0                                 | 39.9                                            | 60.7                       | 75.0            | 37.7                | 37.8                |      |
| 12/8 17:00 | 60.0                    | 58.6                             | 59.8       | 66.9                             | 68.4     | 62.9                     | 56.8                                 | 62.0                                 | 39.9                                            | 60.6                       | 74.6            | 37.6                | 37.7                |      |
| 12/8 23:00 | 60.0                    | 58.5                             | 59.8       | 66.9                             | 68.4     | 62.9                     | 56.9                                 | 61.9                                 | 39.6                                            | 60.6                       | 74.4            | 37.6                | 37.7                |      |
| 12/9 5:00  | 59.8                    | 57.9                             | 59.7       | 66.9                             | 68.3     | 62.9                     | 56.6                                 | 62.0                                 | 39.6                                            | 60.5                       | 74.1            | 37.6                | 37.7                |      |
| 12/9 11:00 | 59.7                    | 57.9                             | 59.7       | 66.8                             | 68.4     | 62.9                     | 56.7                                 | 62.1                                 | 39.4                                            | 60.4                       | 74.1            | 37.5                | 37.6                |      |
| 12/9 17:00 | 59.7                    | 58.0                             | 59.8       | 66.7                             | 68.5     | 62.9                     | 56.9                                 | 62.1                                 | 39.4                                            | 60.5                       | 74.1            | 37.5                | 37.6                |      |
| 12/9 23:00 | 59.6                    | 57.8                             | 59.5       | 66.6                             | 68.4     | 62.9                     | 56.3                                 | 62.1                                 | 39.3                                            | 60.4                       | 74.0            | 37.4                | 37.6                |      |
| 12/10 5:00 | 59.5                    | 57.7                             | 59.4       | 66.5                             | 68.4     | 62.9                     | 56.4                                 | 62.0                                 | 39.1                                            | 60.3                       | 73.8            | 37.4                | 37.5                |      |