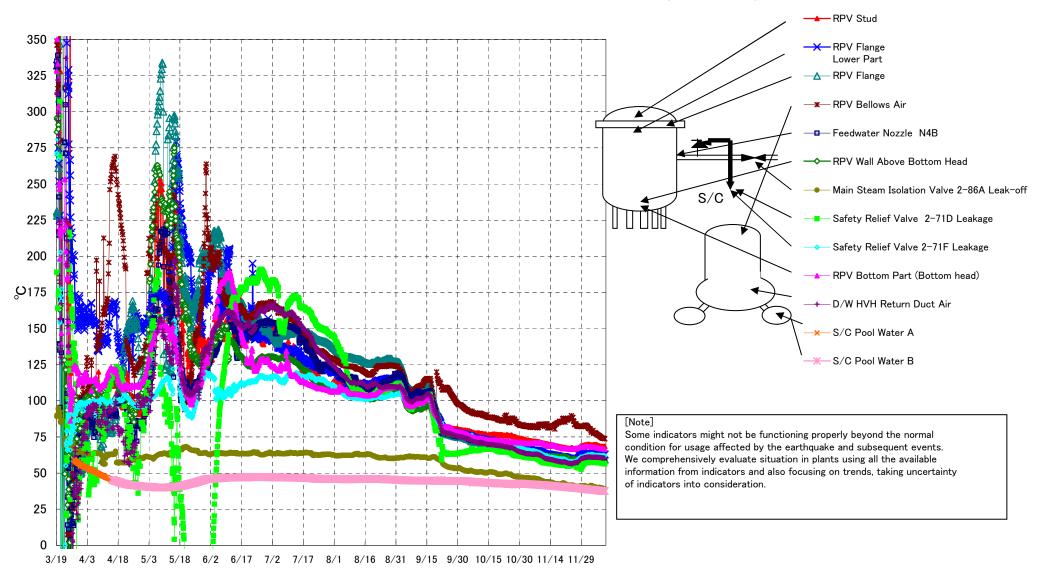

## Fukushima Daiichi Nuclear Power Station Unit3 Parameters of Temperature (Typical Points)

## Note

Some indicators might not be functioning properly beyond the normal condition for usage affected by the earthquake and subsequent events. We comprehensively evaluate situation in plants using all the available information from indicators and also focusing on trends, taking uncertainty of indicators into consideration.