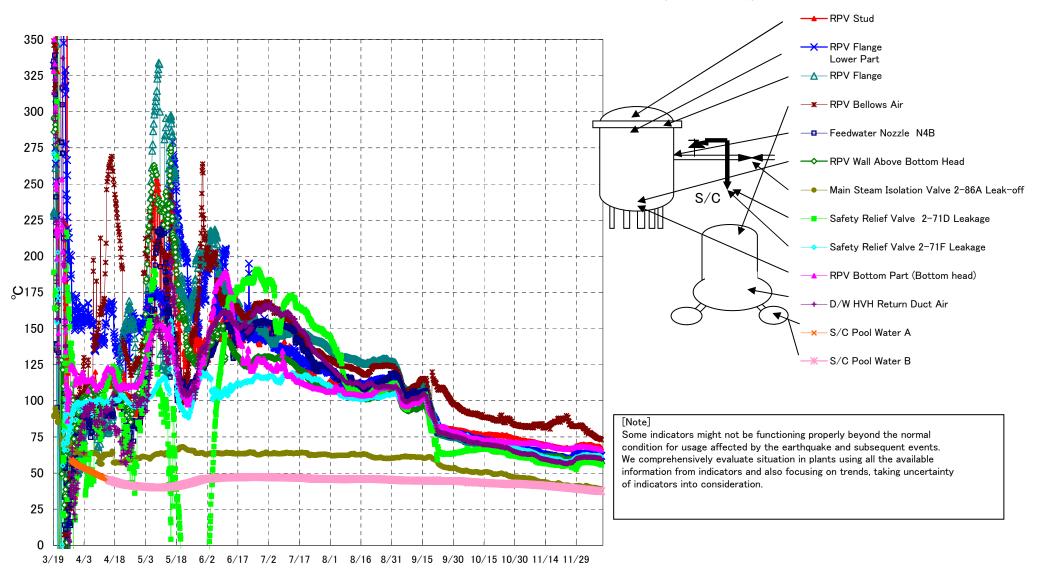

## Fukushima Daiichi Nuclear Power Station Unit3 Parameters of Temperature (Typical Points)

## Fukushima Daiichi Nuclear Power Station Unit3 Parameters of Temperature

## Note

Some indicators might not be functioning properly beyond the normal condition for usage affected by the earthquake and subsequent events. We comprehensively evaluate situation in plants using all the available information from indicators and also focusing on trends, taking uncertainty of indicators into consideration.