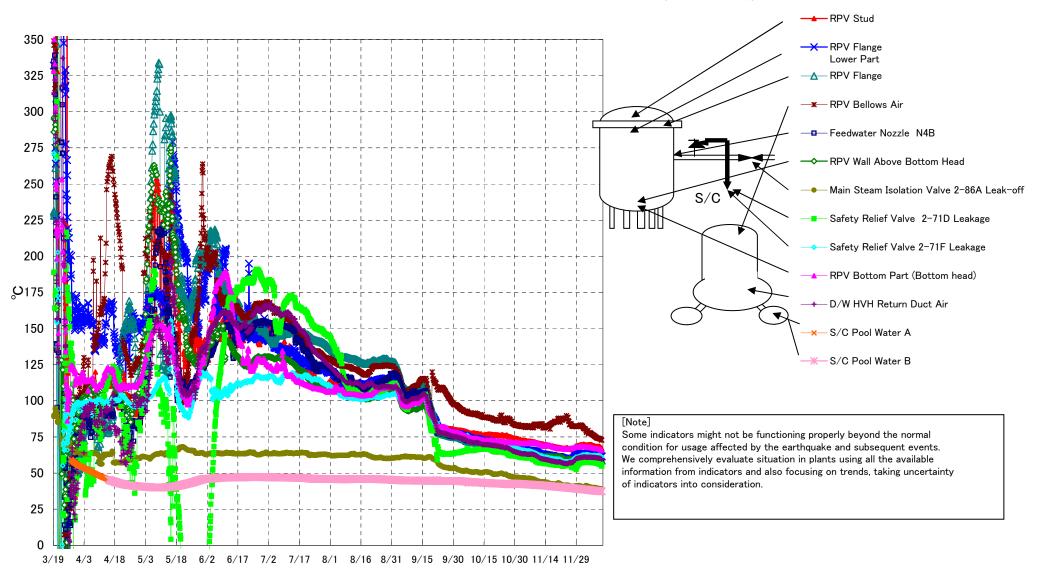

## Fukushima Daiichi Nuclear Power Station Unit3 Parameters of Temperature (Typical Points)

## Note

Some indicators might not be functioning properly beyond the normal condition for usage affected by the earthquake and subsequent events. We comprehensively evaluate situation in plants using all the available information from indicators and also focusing on trends, taking uncertainty of indicators into consideration.