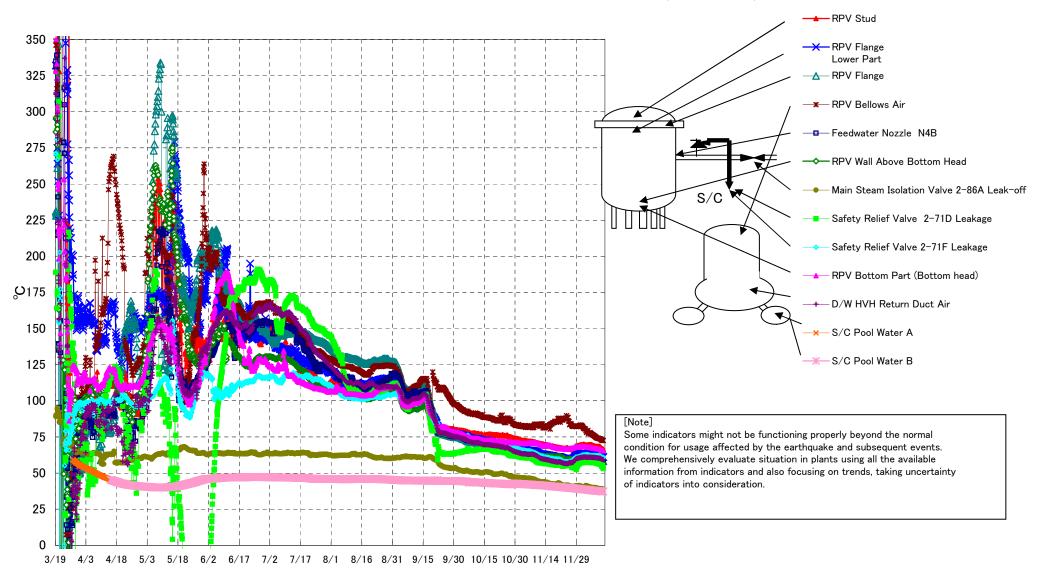

## Fukushima Daiichi Nuclear Power Station Unit3 Parameters of Temperature (Typical Points)

## Note

Some indicators might not be functioning properly beyond the normal condition for usage affected by the earthquake and subsequent events. We comprehensively evaluate situation in plants using all the available information from indicators and also focusing on trends, taking uncertainty of indicators into consideration.