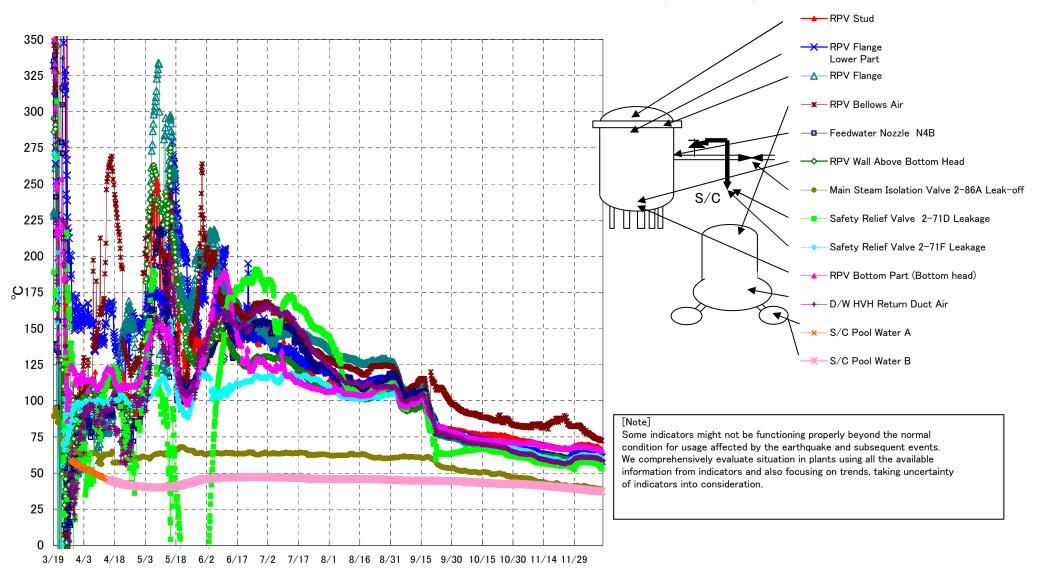

## Fukushima Daiichi Nuclear Power Station Unit3 Parameters of Temperature (Typical Points)

## Note

Some indicators might not be functioning properly beyond the normal condition for usage affected by the earthquake and subsequent events. We comprehensively evaluate situation in plants using all the available information from indicators and also focusing on trends, taking uncertainty of indicators into consideration.