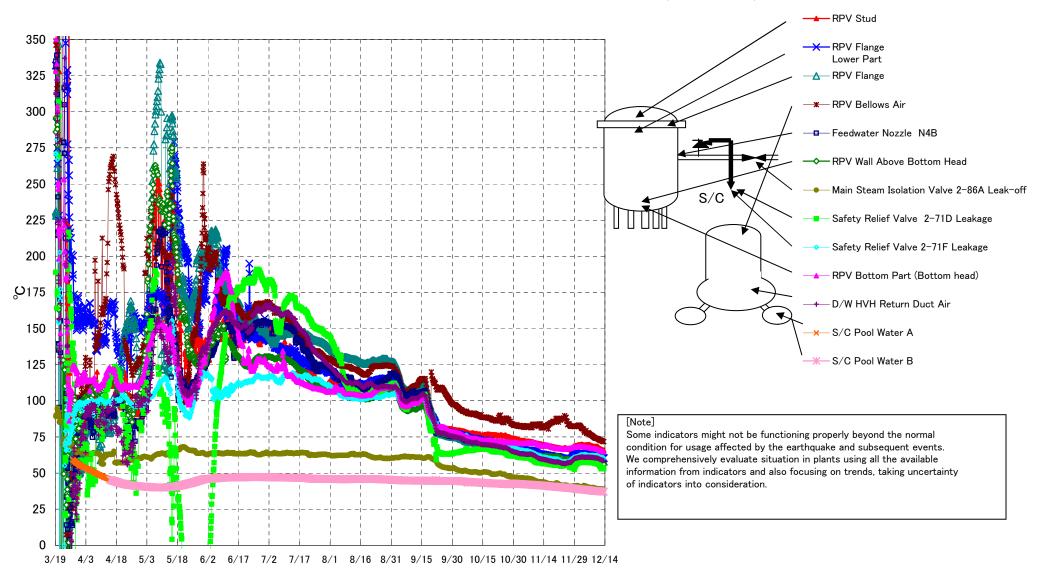

Fukushima Daiichi Nuclear Power Station Unit3 Parameters of Temperature (Typical Points)

## Fukushima Daiichi Nuclear Power Station Unit3 Parameters of Temperature

[Note] Some indicators might not be functioning properly beyond the normal condition for usage affected by the earthquake and subsequent events. We comprehensively evaluate situation in plants using all the available information from indicators and also focusing on trends, taking uncertainty of indicators into consideration.

| Date        | Feedwater<br>Nozzle N4B | RPV Wall<br>Above Bottom<br>Head | RPV Flange | RPV Bottom Part<br>(Bottom head) | RPV Stud | RPV Flange<br>Lower Part | Safety Relief Valve<br>2-71D Leakage | Safety Relief Valve<br>2-71F Leakage | Main Steam<br>Isolation Valve<br>2-86A Leak-off | D/W HVH Return<br>Duct Air | RPV Bellows Air | S/C Pool<br>Water A | S/C Pool<br>Water B | note |
|-------------|-------------------------|----------------------------------|------------|----------------------------------|----------|--------------------------|--------------------------------------|--------------------------------------|-------------------------------------------------|----------------------------|-----------------|---------------------|---------------------|------|
| 12/7 5:00   | 60.3                    | 59.1                             | 60.2       | 67.1                             | 69.1     | 63.4                     | 57.1                                 | 62.2                                 | 39.9                                            | 60.8                       | 76.3            | 37.9                | 38.0                |      |
| 12/7 11:00  | 60.3                    | 58.9                             | 60.0       | 67.1                             | 68.7     | 63.2                     | 57.4                                 | 61.9                                 | 39.8                                            | 60.8                       | 76.1            | 37.8                | 37.9                |      |
| 12/7 17:00  | 60.5                    | 59.2                             | 60.3       | 67.1                             | 68.9     | 63.2                     | 57.6                                 | 61.8                                 | 40.0                                            | 60.8                       | 75.9            | 37.8                | 37.9                |      |
| 12/7 23:00  | 60.4                    | 59.1                             | 60.2       | 67.0                             | 68.7     | 63.2                     | 57.4                                 | 62.2                                 | 40.0                                            | 60.8                       | 75.5            | 37.7                | 37.8                |      |
| 12/8 5:00   | 60.3                    | 58.9                             | 60.1       | 67.0                             | 68.6     | 63.1                     | 57.1                                 | 62.3                                 | 40.0                                            | 60.7                       | 75.2            | 37.7                | 37.7                |      |
| 12/8 11:00  | 60.2                    | 58.8                             | 60.0       | 66.9                             | 68.5     | 63.0                     | 56.9                                 | 62.0                                 | 39.9                                            | 60.7                       | 75.0            | 37.7                | 37.8                |      |
| 12/8 17:00  | 60.0                    | 58.6                             | 59.8       | 66.9                             | 68.4     | 62.9                     | 56.8                                 | 62.0                                 | 39.9                                            | 60.6                       | 74.6            | 37.6                | 37.7                |      |
| 12/8 23:00  | 60.0                    | 58.5                             | 59.8       | 66.9                             | 68.4     | 62.9                     | 56.9                                 | 61.9                                 | 39.6                                            | 60.6                       | 74.4            | 37.6                | 37.7                |      |
| 12/9 5:00   | 59.8                    | 57.9                             | 59.7       | 66.9                             | 68.3     | 62.9                     | 56.6                                 | 62.0                                 | 39.6                                            | 60.5                       | 74.1            | 37.6                | 37.7                |      |
| 12/9 11:00  | 59.7                    | 57.9                             | 59.7       | 66.8                             | 68.4     | 62.9                     | 56.7                                 | 62.1                                 | 39.4                                            | 60.4                       | 74.1            | 37.5                | 37.6                |      |
| 12/9 17:00  | 59.7                    | 58.0                             | 59.8       | 66.7                             | 68.5     | 62.9                     | 56.9                                 | 62.1                                 | 39.4                                            | 60.5                       | 74.1            | 37.5                | 37.6                |      |
| 12/9 23:00  | 59.6                    | 57.8                             | 59.5       | 66.6                             | 68.4     | 62.9                     | 56.3                                 | 62.1                                 | 39.3                                            | 60.4                       | 74.0            | 37.4                | 37.6                |      |
| 12/10 5:00  | 59.5                    | 57.7                             | 59.4       | 66.5                             | 68.4     | 62.9                     | 56.4                                 | 62.0                                 | 39.1                                            | 60.3                       | 73.8            | 37.4                | 37.5                |      |
| 12/10 11:00 | 59.5                    | 57.5                             | 59.3       | 66.4                             | 68.4     | 62.8                     | 56.3                                 | 61.9                                 | 39.0                                            | 60.3                       | 73.8            | 37.4                | 37.5                |      |
| 12/10 17:00 | 59.4                    | 57.4                             | 59.3       | 66.3                             | 68.1     | 62.5                     | 56.0                                 | 61.8                                 | 39.2                                            | 60.3                       | 73.7            | 37.4                | 37.4                |      |
| 12/10 23:00 | 59.1                    | 57.1                             | 59.1       | 66.1                             | 67.7     | 62.1                     | 56.1                                 | 61.6                                 | 39.0                                            | 60.0                       | 73.4            | 37.3                | 37.4                |      |
| 12/11 5:00  | 58.8                    | 56.9                             | 58.8       | 65.9                             | 67.4     | 61.8                     | 55.5                                 | 61.2                                 | 38.8                                            | 59.7                       | 73.0            | 37.3                | 37.4                |      |
| 12/11 11:00 | 58.6                    | 56.8                             | 58.6       | 65.6                             | 67.0     | 61.5                     | 54.7                                 | 61.1                                 | 39.0                                            | 59.6                       | 72.8            | 37.2                | 37.3                |      |
| 12/11 17:00 | 58.6                    | 56.7                             | 58.6       | 65.5                             | 66.9     | 61.4                     | 54.7                                 | 60.7                                 | 39.1                                            | 59.4                       | 72.7            | 37.2                | 37.3                |      |
| 12/11 23:00 | 58.5                    | 56.6                             | 58.4       | 65.3                             | 66.7     | 61.2                     | 53.8                                 | 60.7                                 | 38.9                                            | 59.4                       | 72.6            | 37.2                | 37.3                |      |
| 12/12 5:00  | 58.3                    | 56.4                             | 58.2       | 65.3                             | 66.5     | 61.0                     | 53.1                                 | 60.9                                 | 38.8                                            | 59.2                       | 72.4            | 37.2                | 37.2                |      |
| 12/12 11:00 | 58.2                    | 56.4                             | 58.1       | 65.1                             | 66.3     | 60.8                     | 52.8                                 | 60.6                                 | 38.7                                            | 59.0                       | 72.3            | 37.1                | 37.2                |      |
| 12/12 17:00 | 58.2                    | 56.3                             | 58.2       | 65.0                             | 66.1     | 60.7                     | 53.8                                 | 60.7                                 | 39.1                                            | 58.9                       | 72.1            | 37.1                | 37.2                |      |
| 12/12 23:00 | 58.1                    | 56.3                             | 58.2       | 64.9                             | 66.0     | 60.6                     | 53.7                                 | 60.7                                 | 38.9                                            | 58.9                       | 71.9            | 37.1                | 37.1                |      |
| 12/13 5:00  | 57.9                    | 56.2                             | 58.0       | 64.8                             | 65.9     | 60.5                     | 53.2                                 | 60.6                                 | 38.7                                            | 58.7                       | 71.7            | 37.0                | 37.1                |      |
| 12/13 11:00 | 57.7                    | 55.9                             | 57.8       | 64.6                             | 65.8     | 60.3                     | 52.8                                 | 60.2                                 | 38.5                                            | 58.6                       | 71.8            | 37.0                | 37.1                |      |