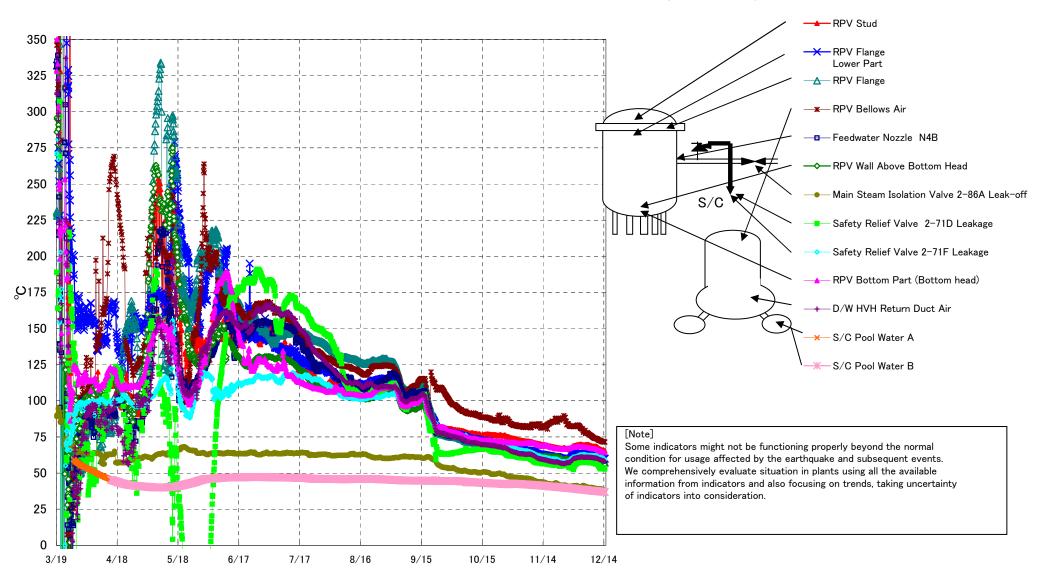

## Fukushima Daiichi Nuclear Power Station Unit3 Parameters of Temperature (Typical Points)

## Note

Some indicators might not be functioning properly beyond the normal condition for usage affected by the earthquake and subsequent events. We comprehensively evaluate situation in plants using all the available information from indicators and also focusing on trends, taking uncertainty of indicators into consideration.