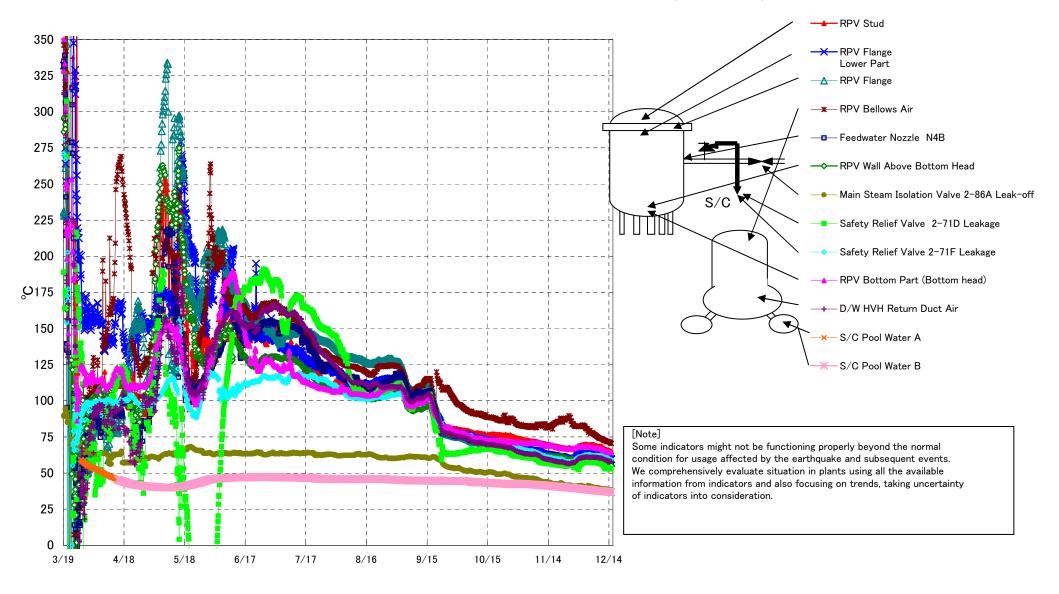

Fukushima Daiichi Nuclear Power Station Unit3 Parameters of Temperature (Typical Points)

## Fukushima Daiichi Nuclear Power Station Unit3 Parameters of Temperature

[Note] Some indicators might not be functioning properly beyond the normal condition for usage affected by the earthquake and subsequent events. We comprehensively evaluate situation in plants using all the available information from indicators and also focusing on trends, taking uncertainty of indicators into consideration.

| Date        | Feedwater<br>Nozzle N4B | RPV Wall<br>Above Bottom<br>Head | RPV Flange | RPV Bottom Part<br>(Bottom head) | RPV Stud | RPV Flange<br>Lower Part | Safety Relief Valve<br>2–71D Leakage | Safety Relief Valve<br>2-71F Leakage | Main Steam<br>Isolation Valve<br>2-86A Leak-off | D/W HVH Return<br>Duct Air | RPV Bellows Air | S/C Pool<br>Water A | S/C Pool<br>Water B | note |
|-------------|-------------------------|----------------------------------|------------|----------------------------------|----------|--------------------------|--------------------------------------|--------------------------------------|-------------------------------------------------|----------------------------|-----------------|---------------------|---------------------|------|
| 12/9 5:00   | 59.8                    | 57.9                             | 59.7       | 66.9                             | 68.3     | 62.9                     | 56.6                                 | 62.0                                 | 39.6                                            | 60.5                       | 74.1            | 37.6                | 37.7                |      |
| 12/9 11:00  | 59.7                    | 57.9                             | 59.7       | 66.8                             | 68.4     | 62.9                     | 56.7                                 | 62.1                                 | 39.4                                            | 60.4                       | 74.1            | 37.5                | 37.6                |      |
| 12/9 17:00  | 59.7                    | 58.0                             | 59.8       | 66.7                             | 68.5     | 62.9                     | 56.9                                 | 62.1                                 | 39.4                                            | 60.5                       | 74.1            | 37.5                | 37.6                |      |
| 12/9 23:00  | 59.6                    | 57.8                             | 59.5       | 66.6                             | 68.4     | 62.9                     | 56.3                                 | 62.1                                 | 39.3                                            | 60.4                       | 74.0            | 37.4                | 37.6                |      |
| 12/10 5:00  | 59.5                    | 57.7                             | 59.4       | 66.5                             | 68.4     | 62.9                     | 56.4                                 | 62.0                                 | 39.1                                            | 60.3                       | 73.8            | 37.4                | 37.5                |      |
| 12/10 11:00 | 59.5                    | 57.5                             | 59.3       | 66.4                             | 68.4     | 62.8                     | 56.3                                 | 61.9                                 | 39.0                                            | 60.3                       | 73.8            | 37.4                | 37.5                |      |
| 12/10 17:00 | 59.4                    | 57.4                             | 59.3       | 66.3                             | 68.1     | 62.5                     | 56.0                                 | 61.8                                 | 39.2                                            | 60.3                       | 73.7            | 37.4                | 37.4                |      |
| 12/10 23:00 | 59.1                    | 57.1                             | 59.1       | 66.1                             | 67.7     | 62.1                     | 56.1                                 | 61.6                                 | 39.0                                            | 60.0                       | 73.4            | 37.3                | 37.4                |      |
| 12/11 5:00  | 58.8                    | 56.9                             | 58.8       | 65.9                             | 67.4     | 61.8                     | 55.5                                 | 61.2                                 | 38.8                                            | 59.7                       | 73.0            | 37.3                | 37.4                |      |
| 12/11 11:00 | 58.6                    | 56.8                             | 58.6       | 65.6                             | 67.0     | 61.5                     | 54.7                                 | 61.1                                 | 39.0                                            | 59.6                       | 72.8            | 37.2                | 37.3                |      |
| 12/11 17:00 | 58.6                    | 56.7                             | 58.6       | 65.5                             | 66.9     | 61.4                     | 54.7                                 | 60.7                                 | 39.1                                            | 59.4                       | 72.7            | 37.2                | 37.3                |      |
| 12/11 23:00 | 58.5                    | 56.6                             | 58.4       | 65.3                             | 66.7     | 61.2                     | 53.8                                 | 60.7                                 | 38.9                                            | 59.4                       | 72.6            | 37.2                | 37.3                |      |
| 12/12 5:00  | 58.3                    | 56.4                             | 58.2       | 65.3                             | 66.5     | 61.0                     | 53.1                                 | 60.9                                 | 38.8                                            | 59.2                       | 72.4            | 37.2                | 37.2                |      |
| 12/12 11:00 | 58.2                    | 56.4                             | 58.1       | 65.1                             | 66.3     | 60.8                     | 52.8                                 | 60.6                                 | 38.7                                            | 59.0                       | 72.3            | 37.1                | 37.2                |      |
| 12/12 17:00 | 58.2                    | 56.3                             | 58.2       | 65.0                             | 66.1     | 60.7                     | 53.8                                 | 60.7                                 | 39.1                                            | 58.9                       | 72.1            | 37.1                | 37.2                |      |
| 12/12 23:00 | 58.1                    | 56.3                             | 58.2       | 64.9                             | 66.0     | 60.6                     | 53.7                                 | 60.7                                 | 38.9                                            | 58.9                       | 71.9            | 37.1                | 37.1                |      |
| 12/13 5:00  | 57.9                    | 56.2                             | 58.0       | 64.8                             | 65.9     | 60.5                     | 53.2                                 | 60.6                                 | 38.7                                            | 58.7                       | 71.7            | 37.0                | 37.1                |      |
| 12/13 11:00 | 57.7                    | 55.9                             | 57.8       | 64.6                             | 65.8     | 60.3                     | 52.8                                 | 60.2                                 | 38.5                                            | 58.6                       | 71.8            | 37.0                | 37.1                |      |
| 12/13 17:00 | 57.8                    | 56.0                             | 57.8       | 64.5                             | 65.7     | 60.3                     | 53.6                                 | 60.1                                 | 38.5                                            | 58.6                       | 71.7            | 37.0                | 37.0                |      |
| 12/13 23:00 | 57.6                    | 55.7                             | 57.6       | 64.4                             | 65.6     | 60.1                     | 52.8                                 | 60.0                                 | 38.4                                            | 58.4                       | 71.5            | 36.9                | 37.0                |      |
| 12/14 5:00  | 57.4                    | 55.5                             | 57.3       | 64.2                             | 65.4     | 60.0                     | 52.7                                 | 59.7                                 | 38.1                                            | 58.2                       | 71.4            | 36.9                | 37.0                |      |
| 12/14 11:00 | 57.4                    | 55.5                             | 57.2       | 64.1                             | 65.4     | 59.9                     | 53.0                                 | 59.2                                 | 38.1                                            | 58.1                       | 71.4            | 36.9                | 36.9                |      |
| 12/14 17:00 | 57.3                    | 55.3                             | 57.1       | 64.0                             | 65.2     | 59.7                     | 53.4                                 | 59.4                                 | 38.4                                            | 58.1                       | 70.9            | 36.8                | 36.9                |      |
| 12/14 23:00 | 57.4                    | 55.4                             | 57.1       | 64.0                             | 65.1     | 59.7                     | 53.4                                 | 59.5                                 | 38.3                                            | 58.1                       | 70.6            | 36.8                | 36.9                |      |
| 12/15 5:00  | 57.4                    | 55.3                             | 56.9       | 63.9                             | 64.9     | 59.5                     | 53.1                                 | 59.4                                 | 38.3                                            | 57.9                       | 70.4            | 36.8                | 36.8                |      |