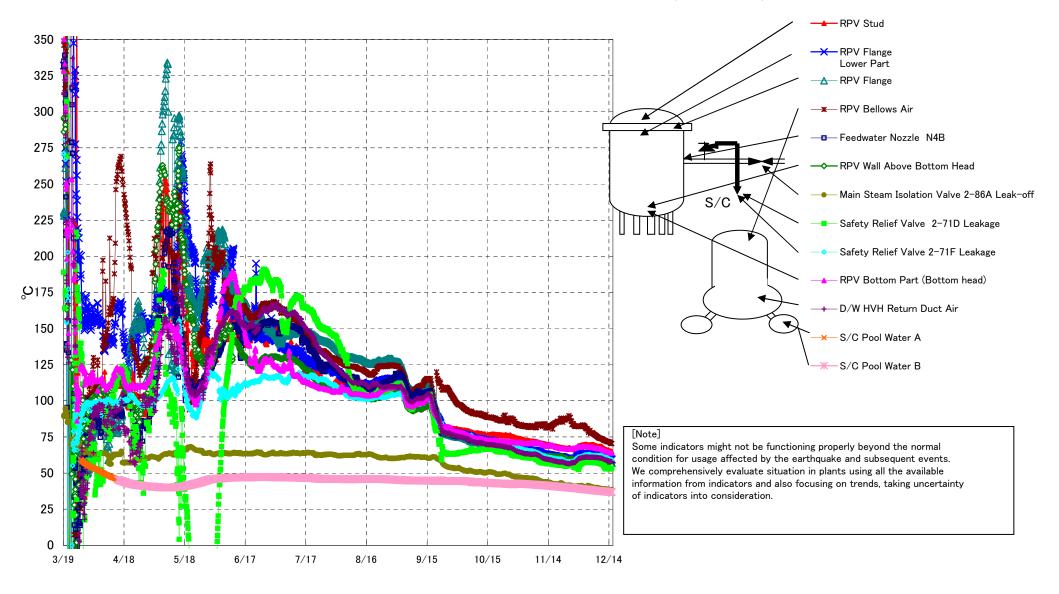

## Fukushima Daiichi Nuclear Power Station Unit3 Parameters of Temperature

[Note] Some indicators might not be functioning properly beyond the normal condition for usage affected by the earthquake and subsequent events. We comprehensively evaluate situation in plants using all the available information from indicators and also focusing on trends, taking uncertainty of indicators into consideration.

| Date        | Feedwater<br>Nozzle N4B | RPV Wall<br>Above Bottom<br>Head | RPV Flange | RPV Bottom Part<br>(Bottom head) | RPV Stud | RPV Flange<br>Lower Part | Safety Relief Valve<br>2-71D Leakage | Safety Relief Valve<br>2-71F Leakage | Main Steam<br>Isolation Valve<br>2-86A Leak-off | D/W HVH Return<br>Duct Air | RPV Bellows Air | S/C Pool<br>Water A | S/C Pool<br>Water B | note |
|-------------|-------------------------|----------------------------------|------------|----------------------------------|----------|--------------------------|--------------------------------------|--------------------------------------|-------------------------------------------------|----------------------------|-----------------|---------------------|---------------------|------|
| 12/9 5:00   | 59.8                    | 57.9                             | 59.7       | 66.9                             | 68.3     | 62.9                     | 56.6                                 | 62.0                                 | 39.6                                            | 60.5                       | 74.1            | 37.6                | 37.7                |      |
| 12/9 11:00  | 59.7                    | 57.9                             | 59.7       | 66.8                             | 68.4     | 62.9                     | 56.7                                 | 62.1                                 | 39.4                                            | 60.4                       | 74.1            | 37.5                | 37.6                |      |
| 12/9 17:00  | 59.7                    | 58.0                             | 59.8       | 66.7                             | 68.5     | 62.9                     | 56.9                                 | 62.1                                 | 39.4                                            | 60.5                       | 74.1            | 37.5                | 37.6                |      |
| 12/9 23:00  | 59.6                    | 57.8                             | 59.5       | 66.6                             | 68.4     | 62.9                     | 56.3                                 | 62.1                                 | 39.3                                            | 60.4                       | 74.0            | 37.4                | 37.6                |      |
| 12/10 5:00  | 59.5                    | 57.7                             | 59.4       | 66.5                             | 68.4     | 62.9                     | 56.4                                 | 62.0                                 | 39.1                                            | 60.3                       | 73.8            | 37.4                | 37.5                |      |
| 12/10 11:00 | 59.5                    | 57.5                             | 59.3       | 66.4                             | 68.4     | 62.8                     | 56.3                                 | 61.9                                 | 39.0                                            | 60.3                       | 73.8            | 37.4                | 37.5                |      |
| 12/10 17:00 | 59.4                    | 57.4                             | 59.3       | 66.3                             | 68.1     | 62.5                     | 56.0                                 | 61.8                                 | 39.2                                            | 60.3                       | 73.7            | 37.4                | 37.4                |      |
| 12/10 23:00 | 59.1                    | 57.1                             | 59.1       | 66.1                             | 67.7     | 62.1                     | 56.1                                 | 61.6                                 | 39.0                                            | 60.0                       | 73.4            | 37.3                | 37.4                |      |
| 12/11 5:00  | 58.8                    | 56.9                             | 58.8       | 65.9                             | 67.4     | 61.8                     | 55.5                                 | 61.2                                 | 38.8                                            | 59.7                       | 73.0            | 37.3                | 37.4                |      |
| 12/11 11:00 | 58.6                    | 56.8                             | 58.6       | 65.6                             | 67.0     | 61.5                     | 54.7                                 | 61.1                                 | 39.0                                            | 59.6                       | 72.8            | 37.2                | 37.3                |      |
| 12/11 17:00 | 58.6                    | 56.7                             | 58.6       | 65.5                             | 66.9     | 61.4                     | 54.7                                 | 60.7                                 | 39.1                                            | 59.4                       | 72.7            | 37.2                | 37.3                |      |
| 12/11 23:00 | 58.5                    | 56.6                             | 58.4       | 65.3                             | 66.7     | 61.2                     | 53.8                                 | 60.7                                 | 38.9                                            | 59.4                       | 72.6            | 37.2                | 37.3                |      |
| 12/12 5:00  | 58.3                    | 56.4                             | 58.2       | 65.3                             | 66.5     | 61.0                     | 53.1                                 | 60.9                                 | 38.8                                            | 59.2                       | 72.4            | 37.2                | 37.2                |      |
| 12/12 11:00 | 58.2                    | 56.4                             | 58.1       | 65.1                             | 66.3     | 60.8                     | 52.8                                 | 60.6                                 | 38.7                                            | 59.0                       | 72.3            | 37.1                | 37.2                |      |
| 12/12 17:00 | 58.2                    | 56.3                             | 58.2       | 65.0                             | 66.1     | 60.7                     | 53.8                                 | 60.7                                 | 39.1                                            | 58.9                       | 72.1            | 37.1                | 37.2                |      |
| 12/12 23:00 | 58.1                    | 56.3                             | 58.2       | 64.9                             | 66.0     | 60.6                     | 53.7                                 | 60.7                                 | 38.9                                            | 58.9                       | 71.9            | 37.1                | 37.1                |      |
| 12/13 5:00  | 57.9                    | 56.2                             | 58.0       | 64.8                             | 65.9     | 60.5                     | 53.2                                 | 60.6                                 | 38.7                                            | 58.7                       | 71.7            | 37.0                | 37.1                |      |
| 12/13 11:00 | 57.7                    | 55.9                             | 57.8       | 64.6                             | 65.8     | 60.3                     | 52.8                                 | 60.2                                 | 38.5                                            | 58.6                       | 71.8            | 37.0                | 37.1                |      |
| 12/13 17:00 | 57.8                    | 56.0                             | 57.8       | 64.5                             | 65.7     | 60.3                     | 53.6                                 | 60.1                                 | 38.5                                            | 58.6                       | 71.7            | 37.0                | 37.0                |      |
| 12/13 23:00 | 57.6                    | 55.7                             | 57.6       | 64.4                             | 65.6     | 60.1                     | 52.8                                 | 60.0                                 | 38.4                                            | 58.4                       | 71.5            | 36.9                | 37.0                |      |
| 12/14 5:00  | 57.4                    | 55.5                             | 57.3       | 64.2                             | 65.4     | 60.0                     | 52.7                                 | 59.7                                 | 38.1                                            | 58.2                       | 71.4            | 36.9                | 37.0                |      |
| 12/14 11:00 | 57.4                    | 55.5                             | 57.2       | 64.1                             | 65.4     | 59.9                     | 53.0                                 | 59.2                                 | 38.1                                            | 58.1                       | 71.4            | 36.9                | 36.9                |      |
| 12/14 17:00 | 57.3                    | 55.3                             | 57.1       | 64.0                             | 65.2     | 59.7                     | 53.4                                 | 59.4                                 | 38.4                                            | 58.1                       | 70.9            | 36.8                | 36.9                |      |
| 12/14 23:00 | 57.4                    | 55.4                             | 57.1       | 64.0                             | 65.1     | 59.7                     | 53.4                                 | 59.5                                 | 38.3                                            | 58.1                       | 70.6            | 36.8                | 36.9                |      |
| 12/15 5:00  | 57.4                    | 55.3                             | 56.9       | 63.9                             | 64.9     | 59.5                     | 53.1                                 | 59.4                                 | 38.3                                            | 57.9                       | 70.4            | 36.8                | 36.8                |      |
| 12/15 11:00 | 57.2                    | 55.2                             | 56.9       | 63.8                             | 64.7     | 59.4                     | 53.0                                 | 59.2                                 | 38.6                                            | 57.8                       | 70.4            | 36.7                | 36.8                |      |