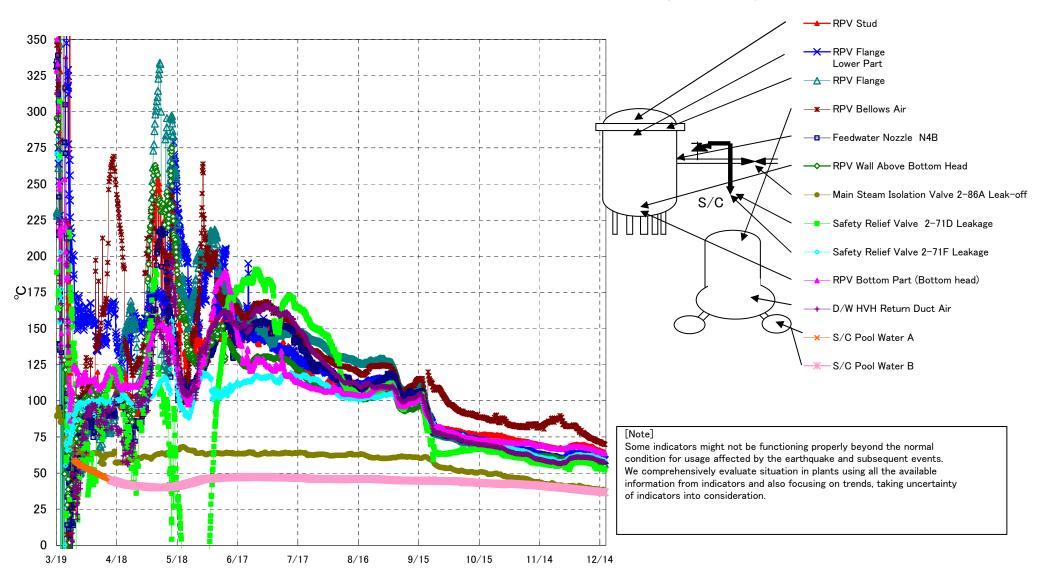

## Fukushima Daiichi Nuclear Power Station Unit3 Parameters of Temperature (Typical Points)

## Fukushima Daiichi Nuclear Power Station Unit3 Parameters of Temperature

## Note

Some indicators might not be functioning properly beyond the normal condition for usage affected by the earthquake and subsequent events. We comprehensively evaluate situation in plants using all the available information from indicators and also focusing on trends, taking uncertainty of indicators into consideration.