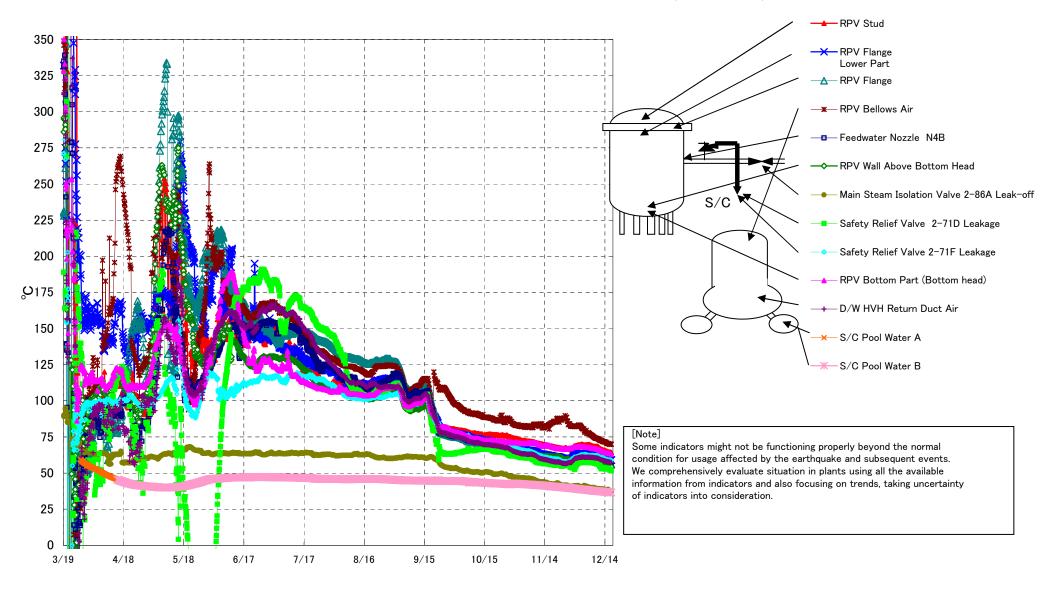

## Fukushima Daiichi Nuclear Power Station Unit3 Parameters of Temperature

[Note] Some indicators might not be functioning properly beyond the normal condition for usage affected by the earthquake and subsequent events. We comprehensively evaluate situation in plants using all the available information from indicators and also focusing on trends, taking uncertainty of indicators into consideration.