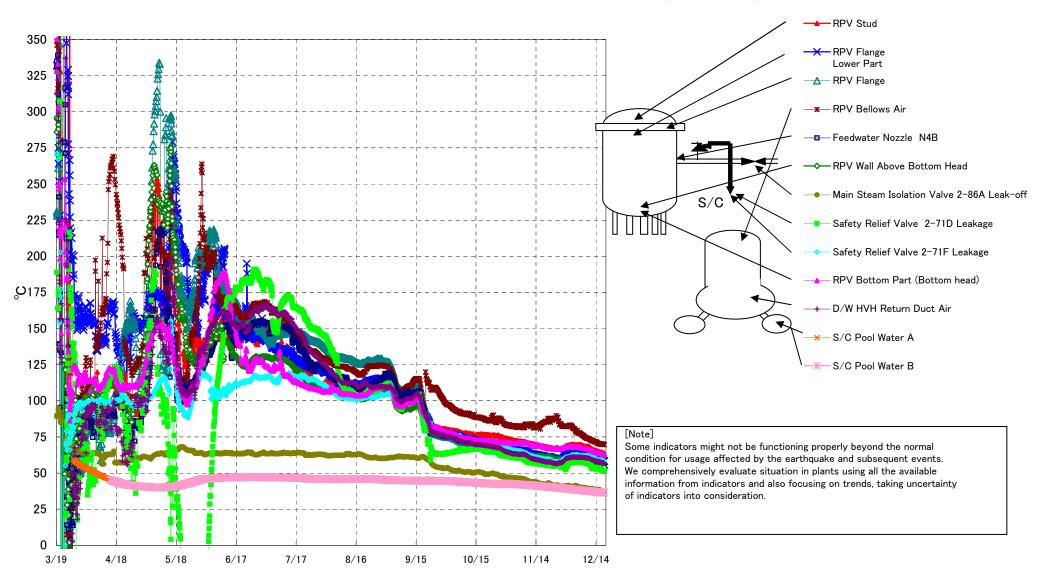

## Note

Some indicators might not be functioning properly beyond the normal condition for usage affected by the earthquake and subsequent events. We comprehensively evaluate situation in plants using all the available information from indicators and also focusing on trends, taking uncertainty of indicators into consideration.