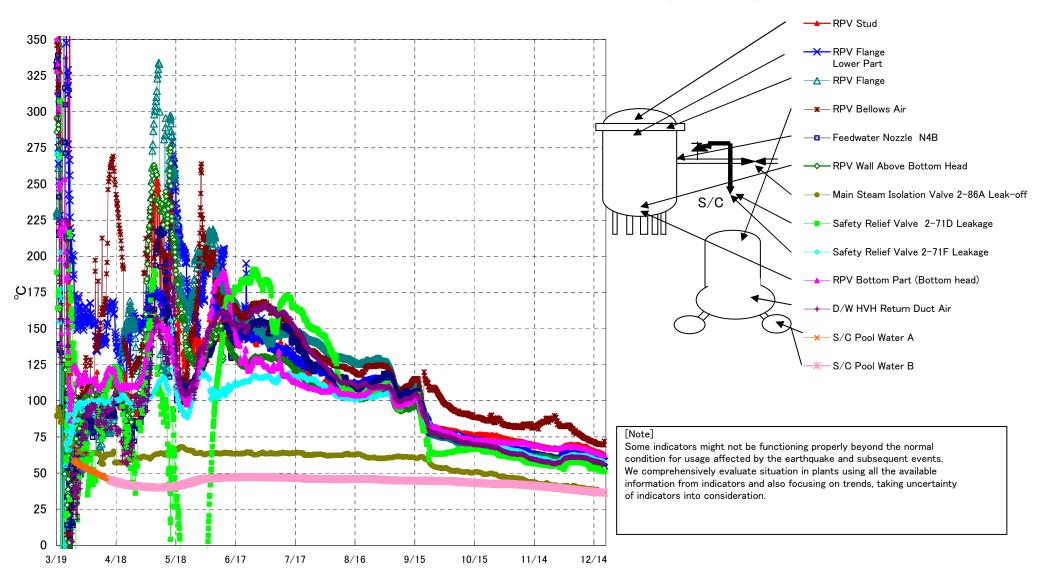

## Fukushima Daiichi Nuclear Power Station Unit3 Parameters of Temperature (Typical Points)

## Note

Some indicators might not be functioning properly beyond the normal condition for usage affected by the earthquake and subsequent events. We comprehensively evaluate situation in plants using all the available information from indicators and also focusing on trends, taking uncertainty of indicators into consideration.