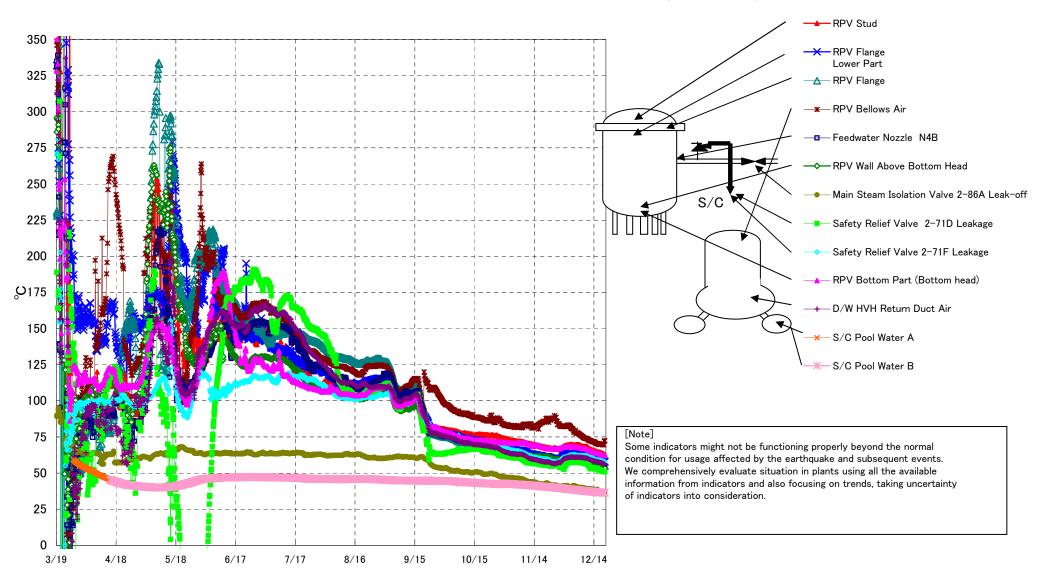

## Fukushima Daiichi Nuclear Power Station Unit3 Parameters of Temperature (Typical Points)

## Note

Some indicators might not be functioning properly beyond the normal condition for usage affected by the earthquake and subsequent events. We comprehensively evaluate situation in plants using all the available information from indicators and also focusing on trends, taking uncertainty of indicators into consideration.