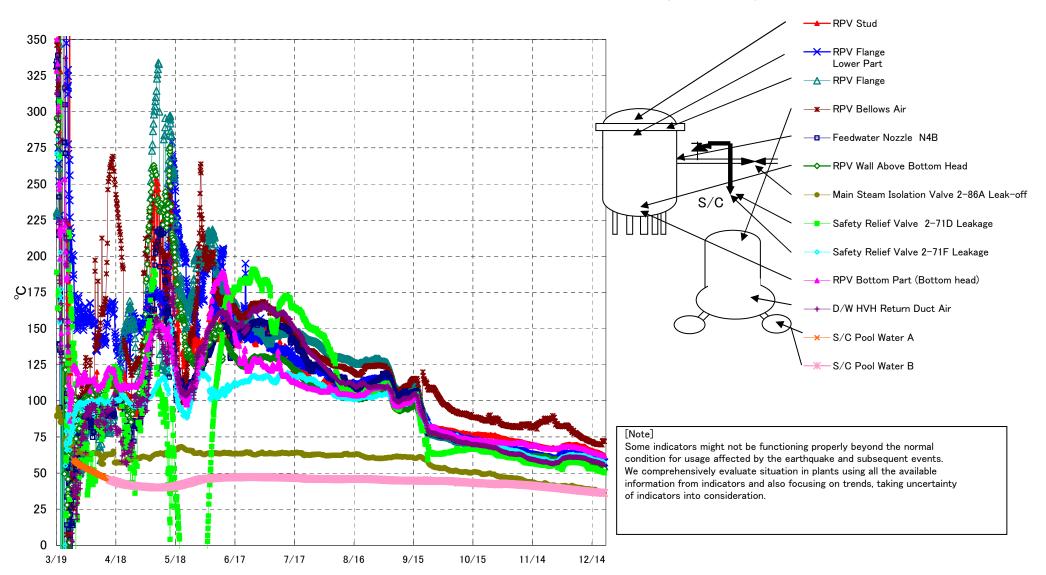

## Fukushima Daiichi Nuclear Power Station Unit3 Parameters of Temperature (Typical Points)

## Fukushima Daiichi Nuclear Power Station Unit3 Parameters of Temperature

## Note

Some indicators might not be functioning properly beyond the normal condition for usage affected by the earthquake and subsequent events. We comprehensively evaluate situation in plants using all the available information from indicators and also focusing on trends, taking uncertainty of indicators into consideration.