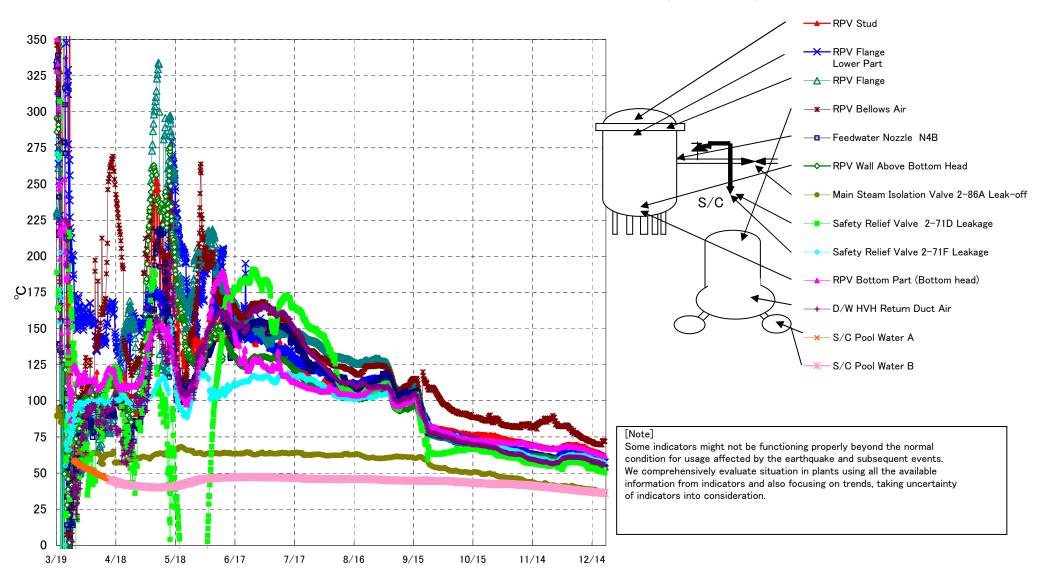

## Fukushima Daiichi Nuclear Power Station Unit3 Parameters of Temperature

## Note

Some indicators might not be functioning properly beyond the normal condition for usage affected by the earthquake and subsequent events. We comprehensively evaluate situation in plants using all the available information from indicators and also focusing on trends, taking uncertainty of indicators into consideration.