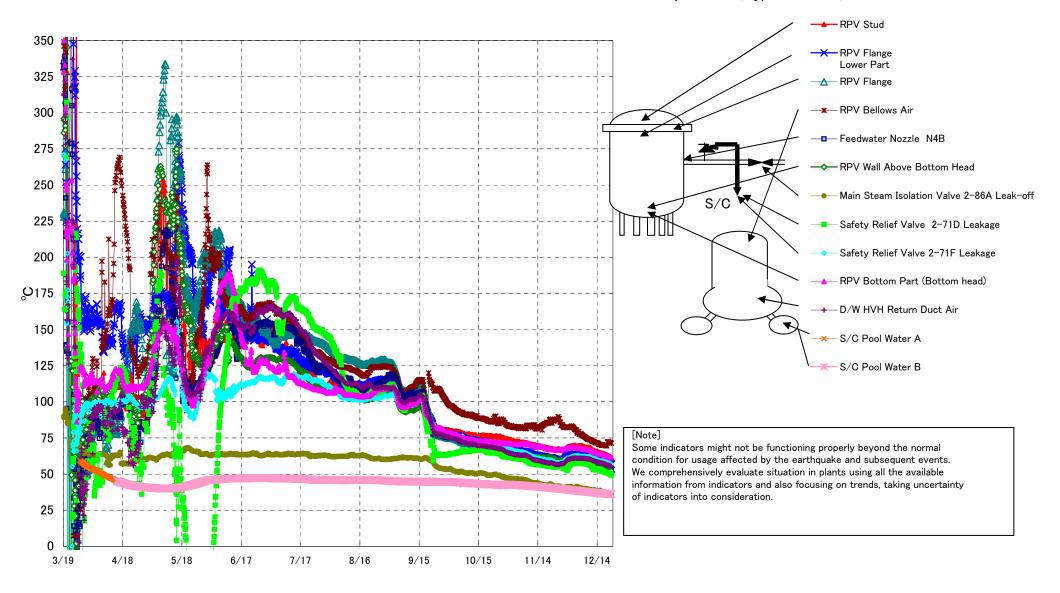

Fukushima Daiichi Nuclear Power Station Unit3 Parameters of Temperature (Typical Points)

## Fukushima Daiichi Nuclear Power Station Unit3 Parameters of Temperature

[Note] Some indicators might not be functioning properly beyond the normal condition for usage affected by the earthquake and subsequent events. We comprehensively evaluate situation in plants using all the available information from indicators and also focusing on trends, taking uncertainty of indicators into consideration.

| Date        | Feedwater<br>Nozzle N4B | RPV Wall<br>Above Bottom<br>Head | RPV Flange | RPV Bottom Part<br>(Bottom head) | RPV Stud | RPV Flange<br>Lower Part | Safety Relief Valve<br>2-71D Leakage | Safety Relief Valve<br>2-71F Leakage | Main Steam<br>Isolation Valve<br>2-86A Leak-off |      | RPV Bellows Air | S/C Pool<br>Water A | S/C Pool<br>Water B | note |
|-------------|-------------------------|----------------------------------|------------|----------------------------------|----------|--------------------------|--------------------------------------|--------------------------------------|-------------------------------------------------|------|-----------------|---------------------|---------------------|------|
| 12/15 5:00  | 57.4                    | 55.3                             | 56.9       | 63.9                             | 64.9     | 59.5                     | 53.1                                 | 59.4                                 | 38.3                                            | 57.9 | 70.4            | 36.8                | 36.8                |      |
| 12/15 11:00 | 57.2                    | 55.2                             | 56.9       | 63.8                             | 64.7     | 59.4                     | 53.0                                 | 59.2                                 | 38.6                                            | 57.8 | 70.4            | 36.7                | 36.8                |      |
| 12/15 17:00 | 57.2                    | 55.2                             | 56.7       | 63.7                             | 64.6     | 59.4                     | 53.2                                 | 59.0                                 | 38.6                                            | 57.8 | 70.4            | 36.7                | 36.8                |      |
| 12/15 23:00 | 57.2                    | 55.1                             | 56.8       | 63.7                             | 64.7     | 59.4                     | 53.1                                 | 58.9                                 | 38.2                                            | 57.8 | 70.3            | 36.7                | 36.8                |      |
| 12/16 5:00  | 56.8                    | 54.8                             | 56.3       | 63.5                             | 64.4     | 59.1                     | 52.3                                 | 59.0                                 | 38.0                                            | 57.6 | 69.9            | 36.6                | 36.7                |      |
| 12/16 11:00 | 56.6                    | 54.7                             | 56.1       | 63.4                             | 64.2     | 58.9                     | 52.1                                 | 58.9                                 | 37.9                                            | 57.4 | 69.8            | 36.6                | 36.7                |      |
| 12/16 17:00 | 56.8                    | 54.9                             | 56.4       | 63.4                             | 64.5     | 59.1                     | 52.3                                 | 59.0                                 | 37.5                                            | 57.5 | 70.1            | 36.6                | 36.7                |      |
| 12/16 23:00 | 56.5                    | 54.6                             | 56.1       | 63.2                             | 64.3     | 59.0                     | 51.9                                 | 58.9                                 | 37.3                                            | 57.4 | 70.1            | 36.5                | 36.6                |      |
| 12/17 5:00  | 56.3                    | 54.3                             | 55.8       | 63.0                             | 64.2     | 58.9                     | 51.5                                 | 58.8                                 | 37.1                                            | 57.2 | 69.9            | 36.5                | 36.6                |      |
| 12/17 11:00 | 56.1                    | 54.2                             | 55.6       | 62.9                             | 64.0     | 58.7                     | 51.5                                 | 58.6                                 | 36.9                                            | 57.1 | 70.0            | 36.5                | 36.5                |      |
| 12/17 17:00 | 56.1                    | 54.2                             | 55.8       | 62.8                             | 64.0     | 58.7                     | 51.6                                 | 58.6                                 | 37.0                                            | 57.1 | 70.2            | 36.5                | 36.5                |      |
| 12/17 23:00 | 55.9                    | 54.0                             | 55.6       | 62.7                             | 63.8     | 58.5                     | 51.3                                 | 58.4                                 | 36.9                                            | 56.9 | 70.0            | 36.4                | 36.5                |      |
| 12/18 5:00  | 55.8                    | 53.8                             | 55.4       | 62.5                             | 63.5     | 58.3                     | 51.1                                 | 58.3                                 | 36.8                                            | 56.8 | 69.6            | 36.4                | 36.4                |      |
| 12/18 11:00 | 55.6                    | 53.8                             | 55.3       | 62.4                             | 63.4     | 58.3                     | 51.2                                 | 58.1                                 | 36.8                                            | 56.6 | 69.9            | 36.3                | 36.4                |      |
| 12/18 17:00 | 55.5                    | 53.7                             | 55.3       | 62.5                             | 63.4     | 58.2                     | 51.2                                 | 58.2                                 | 36.8                                            | 56.6 | 70.0            | 36.3                | 36.4                |      |
| 12/18 23:00 | 55.3                    | 53.5                             | 55.1       | 62.3                             | 63.2     | 58.0                     | 50.9                                 | 58.0                                 | 36.7                                            | 56.4 | 69.5            | 36.3                | 36.3                |      |
| 12/19 5:00  | 55.1                    | 53.3                             | 54.9       | 62.1                             | 62.9     | 57.9                     | 50.8                                 | 57.8                                 | 36.5                                            | 56.2 | 72.0            | 36.2                | 36.3                |      |
| 12/19 11:00 | 55.1                    | 53.2                             | 54.8       | 62.1                             | 62.8     | 57.8                     | 50.7                                 | 57.8                                 | 36.3                                            | 56.2 | 72.4            | 36.2                | 36.3                |      |
| 12/19 17:00 | 55.0                    | 53.2                             | 54.8       | 61.9                             | 62.6     | 57.7                     | 50.8                                 | 57.8                                 | 36.4                                            | 56.2 | 72.3            | 36.2                | 36.2                |      |
| 12/19 23:00 | 54.8                    | 52.9                             | 54.6       | 61.8                             | 62.4     | 57.5                     | 50.6                                 | 57.6                                 | 36.4                                            | 56.0 | 72.0            | 36.1                | 36.2                | _    |
| 12/20 5:00  | 54.7                    | 53.1                             | 54.5       | 61.7                             | 62.4     | 57.4                     | 50.2                                 | 57.5                                 | 36.2                                            | 55.8 | 71.8            | 36.1                | 36.2                |      |
| 12/20 11:00 | 54.6                    | 53.1                             | 54.4       | 61.5                             | 62.3     | 57.4                     | 50.2                                 | 57.2                                 | 36.3                                            | 55.8 | 72.0            | 36.1                | 36.1                |      |
| 12/20 17:00 | 54.4                    | 52.9                             | 54.3       | 61.4                             | 62.1     | 57.2                     | 49.8                                 | 57.2                                 | 36.3                                            | 55.6 | 71.8            | 36.0                | 36.1                | _    |
| 12/20 23:00 | 54.1                    | 52.6                             | 53.9       | 61.2                             | 61.9     | 57.0                     | 49.4                                 | 57.0                                 | 36.2                                            | 55.4 | 71.5            | 36.0                | 36.0                |      |
| 12/21 5:00  | 53.8                    | 52.2                             | 53.5       | 61.1                             | 61.7     | 56.7                     | 49.2                                 | 56.5                                 | 35.9                                            | 55.1 | 71.3            | 36.0                | 36.0                |      |