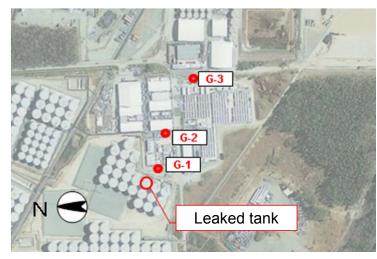

|   | :  | 1. | <b>D</b> - | . /1 |
|---|----|----|------------|------|
| U | nı | τ: | Bo         | I/L  |

|                        | Groundwater around H6 area |             |             |
|------------------------|----------------------------|-------------|-------------|
|                        | G-1                        | G-2         | G-3         |
| Date of Sampling       |                            | Aug 2, 2014 | Aug 2, 2014 |
| Time of sampling       |                            | 8:20 AM     | 8:14 AM     |
| Gross β                |                            | ND(18)      | ND(18)      |
| H-3 (Approx. 12 years) |                            | 240         | 480         |

<sup>\* &</sup>quot;ND" indicates that the measurement result is below the detection limit, and the detection limit of each nuclide is provided in parentheses.

Photo offered by JAPAN SPACE IMAGING CORPORATION

Unit: Ba/L

## <Reference> The Highest Dose Until the Previous Measurement

| one manager page chair the reviews include include and the page chair the page ch |            |              |              |  |  |
|--------------------------------------------------------------------------------------------------------------------------------------------------------------------------------------------------------------------------------------------------------------------------------------------------------------------------------------------------------------------------------------------------------------------------------------------------------------------------------------------------------------------------------------------------------------------------------------------------------------------------------------------------------------------------------------------------------------------------------------------------------------------------------------------------------------------------------------------------------------------------------------------------------------------------------------------------------------------------------------------------------------------------------------------------------------------------------------------------------------------------------------------------------------------------------------------------------------------------------------------------------------------------------------------------------------------------------------------------------------------------------------------------------------------------------------------------------------------------------------------------------------------------------------------------------------------------------------------------------------------------------------------------------------------------------------------------------------------------------------------------------------------------------------------------------------------------------------------------------------------------------------------------------------------------------------------------------------------------------------------------------------------------------------------------------------------------------------------------------------------------------|------------|--------------|--------------|--|--|
|                                                                                                                                                                                                                                                                                                                                                                                                                                                                                                                                                                                                                                                                                                                                                                                                                                                                                                                                                                                                                                                                                                                                                                                                                                                                                                                                                                                                                                                                                                                                                                                                                                                                                                                                                                                                                                                                                                                                                                                                                                                                                                                                | G-1        | G-2          | G-3          |  |  |
| Gross β                                                                                                                                                                                                                                                                                                                                                                                                                                                                                                                                                                                                                                                                                                                                                                                                                                                                                                                                                                                                                                                                                                                                                                                                                                                                                                                                                                                                                                                                                                                                                                                                                                                                                                                                                                                                                                                                                                                                                                                                                                                                                                                        | 54 <3/28>  | 260 <6/10>   | 46 <7/7>     |  |  |
| H-3 (Approx. 12 years)                                                                                                                                                                                                                                                                                                                                                                                                                                                                                                                                                                                                                                                                                                                                                                                                                                                                                                                                                                                                                                                                                                                                                                                                                                                                                                                                                                                                                                                                                                                                                                                                                                                                                                                                                                                                                                                                                                                                                                                                                                                                                                         | 480 <6/18> | 7,000 <3/24> | 2,600 <5/24> |  |  |

<sup>\*</sup> The sampling date is provided in parentheses.