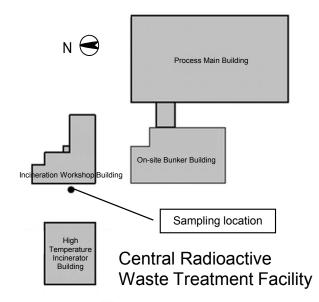

## Sampling Results of Sub-drain Water Regarding Wrong Transfer of Accumulated Water to the Incineration Workshop Building

|                               | West side of the Incineration Workshop Building |                |              |             |             |              |
|-------------------------------|-------------------------------------------------|----------------|--------------|-------------|-------------|--------------|
|                               | Apr 15, 2014                                    |                |              |             |             |              |
|                               | (1) 4:00 AM                                     | (2) 8:00 AM    | (3) 12:00 PM | (4) 4:00 PM | (5) 8:00 PM | (6) 12:00 AM |
| Time of sampling              | 4:00 AM                                         | 8:00 AM        |              |             |             |              |
| Gross β (Bq/cm <sup>3</sup> ) | 0.11                                            | 0.12           |              |             |             |              |
| Tritium (Bq/cm <sup>3</sup> ) | Under analysis                                  | Under analysis |              |             |             |              |