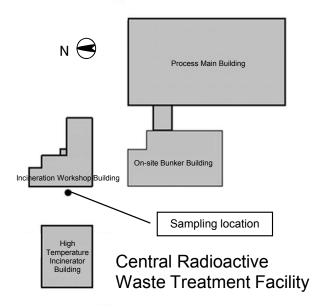

## Sampling Results of Sub-drain Water Regarding Wrong Transfer of Accumulated Water to the Incineration Workshop Building

|                               | West side of the Incineration Workshop Building |                |              |             |             |              |
|-------------------------------|-------------------------------------------------|----------------|--------------|-------------|-------------|--------------|
|                               | Apr 15, 2014                                    |                |              |             |             |              |
|                               | (1) 4:00 AM                                     | (2) 8:00 AM    | (3) 12:00 PM | (4) 4:00 PM | (5) 8:00 PM | (6) 12:00 AM |
| Time of sampling              | 4:00 AM                                         | 8:00 AM        |              |             |             |              |
| Gross β (Bq/cm <sup>3</sup> ) | 0.095                                           | 0.10           |              |             |             |              |
| Tritium (Bq/cm <sup>3</sup> ) | Under analysis                                  | Under analysis |              |             |             |              |