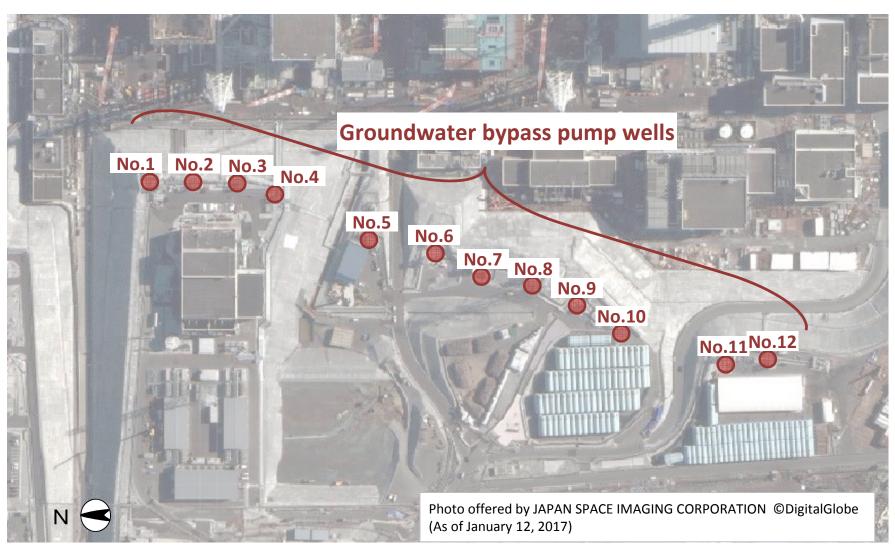

## Sampling points of pump wells of the groundwater bypass at Fukushima Daiichi Nuclear Power Station

<Reference> YY/MM/DD
Tokyo Electric Power Company Holdings,
Fukushima Daiichi D & D Engineering Company