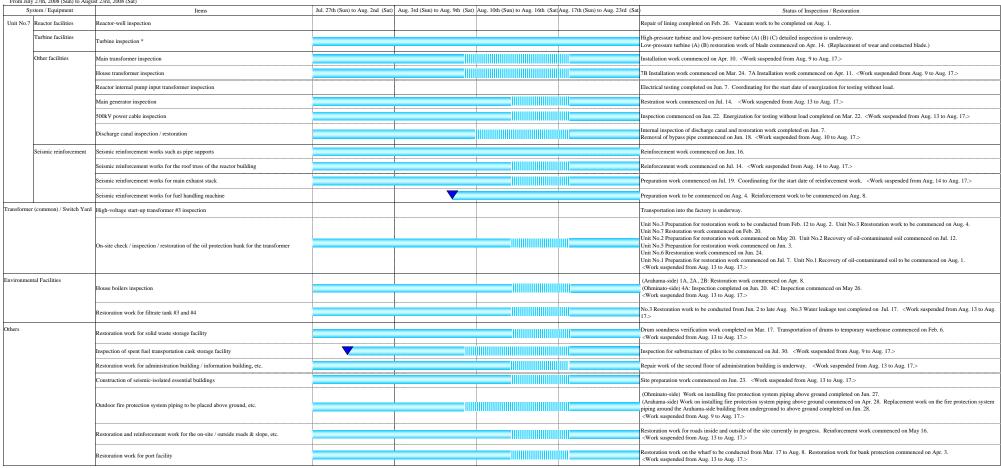

## Work Schedule of the Main Inspection/Restoration of the Kashiwazaki-Kariwa Nuclear Power Station in Response to the Niigata-Chuetsu-Oki Earthquake (during 4 Weeks) (3/3)

[Inspection/Restoration Status]

From July 27th, 2008 (Sun) to August 23rd, 2008 (Sat)

Inspection results for each facilities will be announced as soon as they compiled.

Inspection and restoration work and execution date for each item may alter according to the situation.

Period to suspend the works for "Bon Holiday".

- All units will be inspected in detail by opening all turbine casings after conducting internal inspection.
- Internal inspection will be conducted by opening the high-pressure turbine and low-pressure turbine (A) and visually checking for damages or significant deformation in major components such as the casings and blades. (For the unit No. 1, since the high-pressure turbine and low-pressure turbines (A) and (C) had been opened for regular outage at the time of the earthquake, inspections will be conducted for the low-pressure turbine (B) that had not been opened.)
- Detailed inspection includes, in addition to regular full-scope inspection, special inspection in consideration of the impact of the earthquake and necessary repairs in case damages are found.