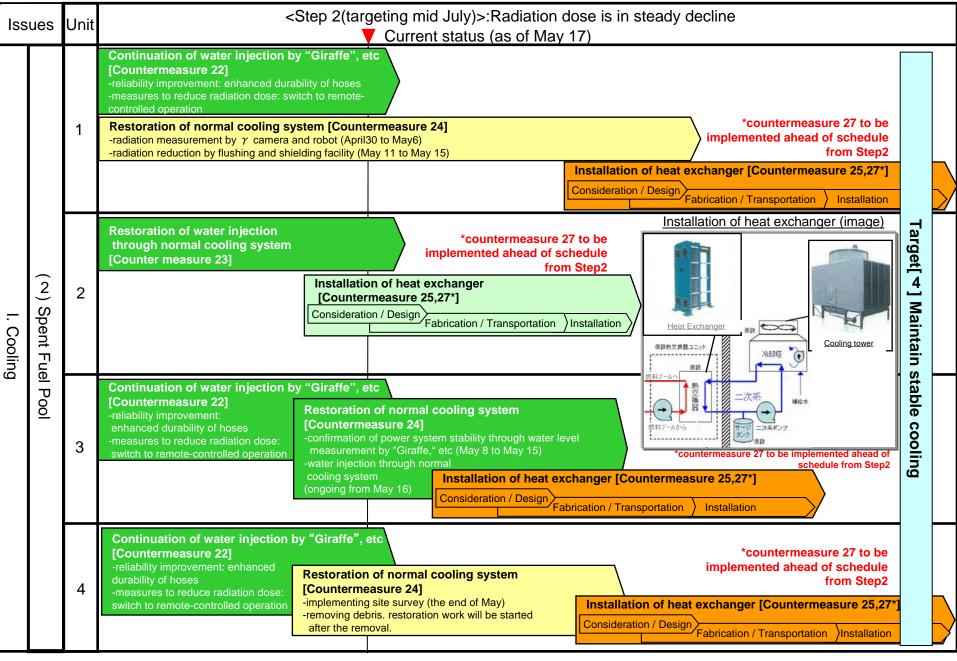

#### Current Status of Countermeasure (2)

Red colored: newly added to the previous version

Legend : Implemented

: Under construction

: Field work not started yet

: Field work started