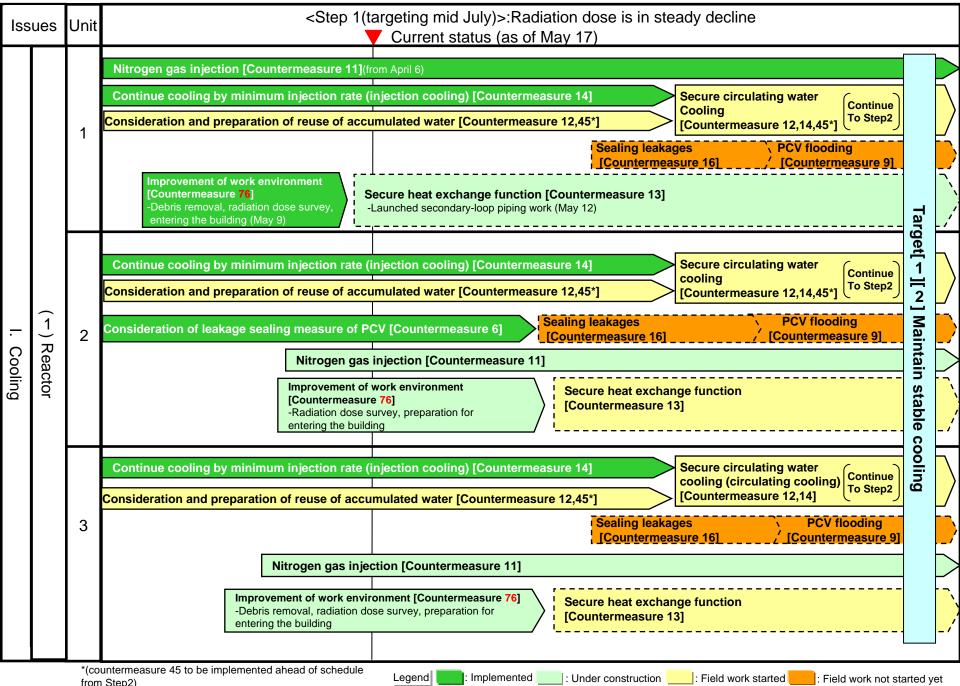

#### Current Status of Countermeasures (1)

Red colored: newly added to the previous version