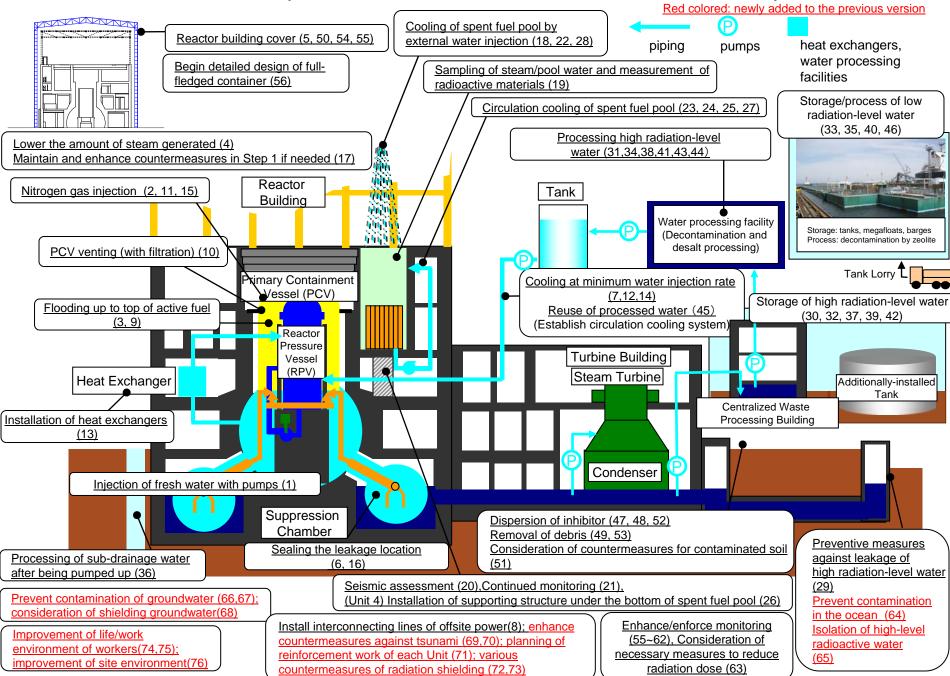

|                                                                | Consideration /implementation of<br>reinforcement work of each Unit                                                                   | Reinforcement work of each Unit                              |
| v. Environment<br>improvement                   | (∞) Life/work environment                      |                                                        | Improvement of workers' I                                      | ife/work environment                                                                                                                  |                                                              |

#### Overview of Major Countermeasures in the Power Station as of May 17



#### Current Status of Countermeasures (1)

Red colored: newly added to the previous version



#### Current Status of Countermeasure (2)

Red colored: newly added to the previous version



Legend : Implemented

: Under construction

: Field work not started yet

: Field work started

#### Current Status of Countermeasures (3)



Legend

#### Current Status of Countermeasures (4)

Red colored: newly added to the previous version



Legend \_\_\_\_\_: Implemented \_\_\_\_\_: Under construction \_\_\_\_\_: Field work started \_\_\_\_\_: Field work not started yet

# Current Status of Countermeasures (5)

Red colored: newly added to the previous version

| <step 1(targeting="" july)="" mid=""> :Radiation dose is in steady decline Current status (as of May 17)</step>