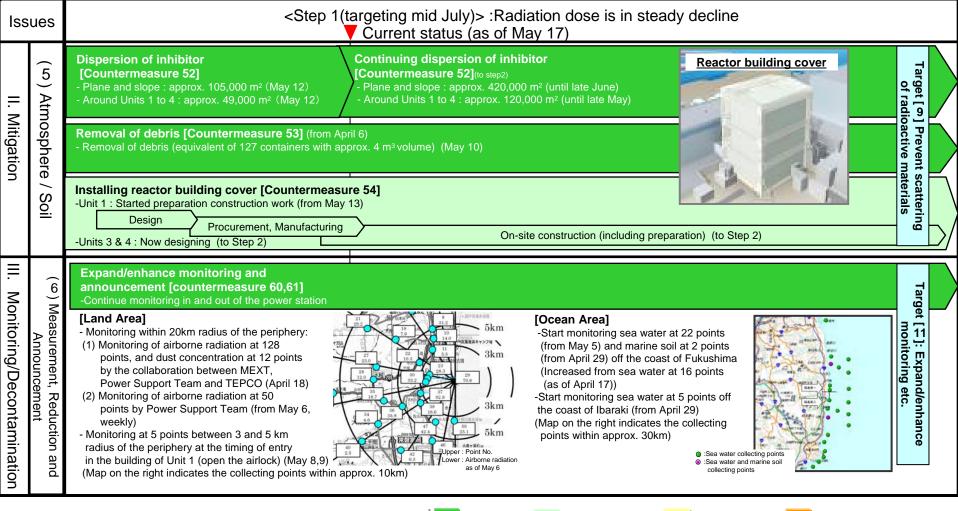

#### Current Status of Countermeasures (4)

Red colored: newly added to the previous version

Legend \_\_\_\_\_: Implemented \_\_\_\_\_: Under construction \_\_\_\_\_: Field work started \_\_\_\_\_: Field work not started yet