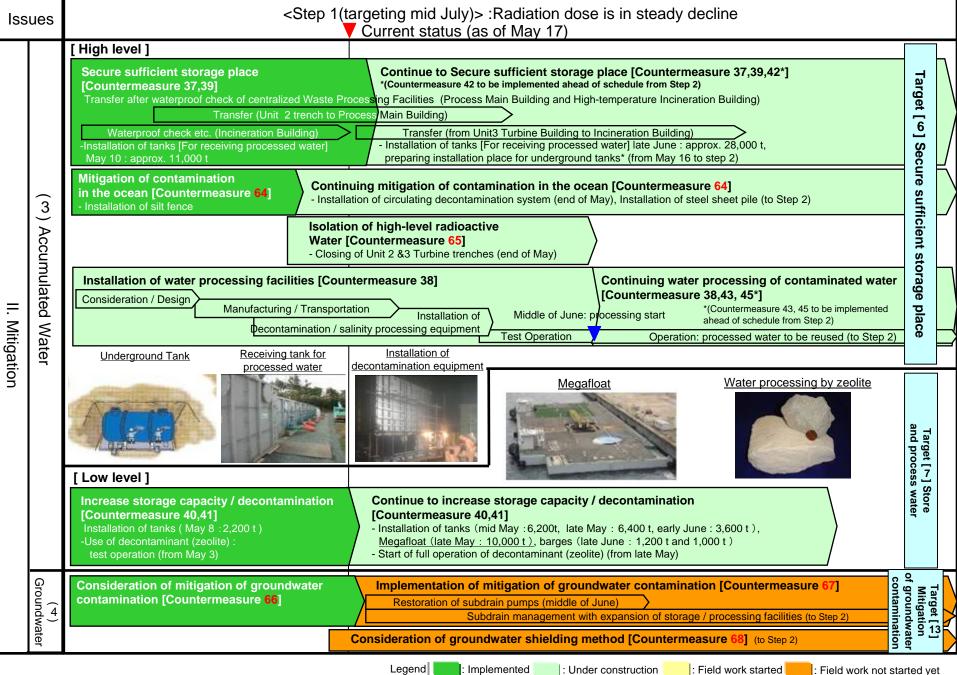

t                   | (∞) Life/work environment                      |                                                        | Improvement of workers' I                                      | ife/work environment                                                                                                                  |                                                              |

#### Overview of Major Countermeasures in the Power Station as of May 17



#### Current Status of Countermeasures (1)

Red colored: newly added to the previous version



#### Current Status of Countermeasure (2)

Red colored: newly added to the previous version



Legend : Implemented

: Under construction

: Field work not started yet

: Field work started

#### Current Status of Countermeasures (3)



Legend

#### Current Status of Countermeasures (4)

Red colored: newly added to the previous version



Legend \_\_\_\_\_: Implemented \_\_\_\_\_: Under construction \_\_\_\_\_: Field work started \_\_\_\_\_: Field work not started yet

# Current Status of Countermeasures (5)

Red colored: newly added to the previous version

| <step 1(targeting="" july)="" mid=""> :Radiation dose is in steady decline Current status (as of May 17)</step>                                                                                                                                     |