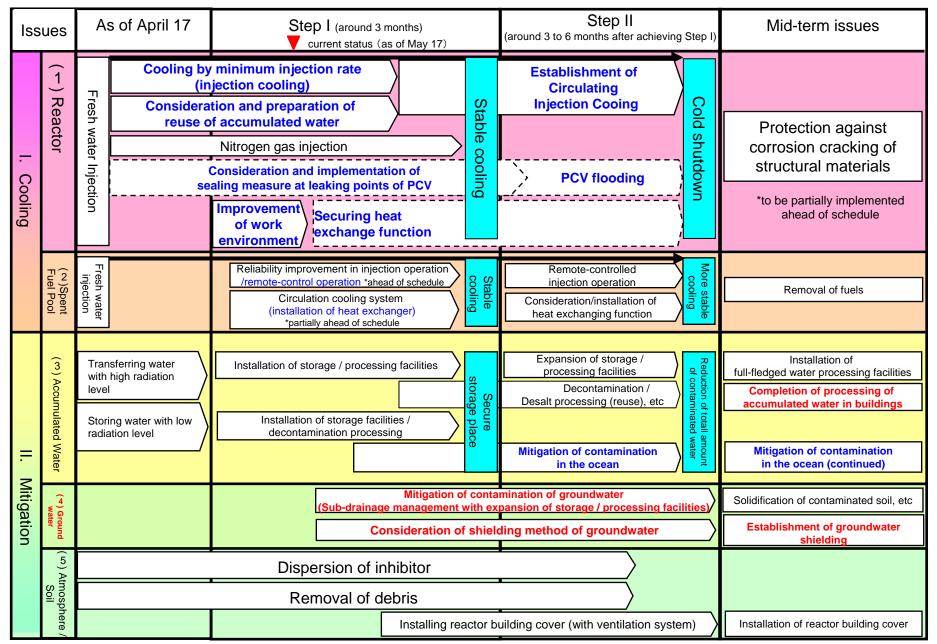

## Current Status of Roadmap (issues/targets/major countermeasures) as of May 17

Red colored: newly added to the previous version

| lss                                             | sues                                           | As of April 17                                         | Step I (around 3 months)                                       | Step II<br>(around 3 to 6 months after achieving Step I)                                                                              | Mid-term issues                                              |
|-------------------------------------------------|------------------------------------------------|--------------------------------------------------------|----------------------------------------------------------------|---------------------------------------------------------------------------------------------------------------------------------------|--------------------------------------------------------------|
| III. Monitoring/<br>Decontamination             | ( ) Measurement, Reduction<br>and Announcement | Expand/ enhance monitorin of results fast and accurate | g of radiation dose in and out of the power station and inform | Sufficiently reduce radiation dose in<br>evacuation order / Deliberate Evacuation<br>Preparation Area/ Evacuation Preparation<br>Area | Continue monitoring and<br>informing environmental<br>safety |
| IV. Countermeasures against<br>aftershocks, etc | (≻) Tsunami,<br>Reinforcement, etc             | aft<br>preparatio                                      |                                                                | Consideration /implementation of<br>reinforcement work of each Unit                                                                   | Reinforcement work of each Unit                              |
| v. Environment<br>improvement                   | (∞) Life/work environment                      |                                                        | Improvement of workers' I                                      | ife/work environment                                                                                                                  |                                                              |